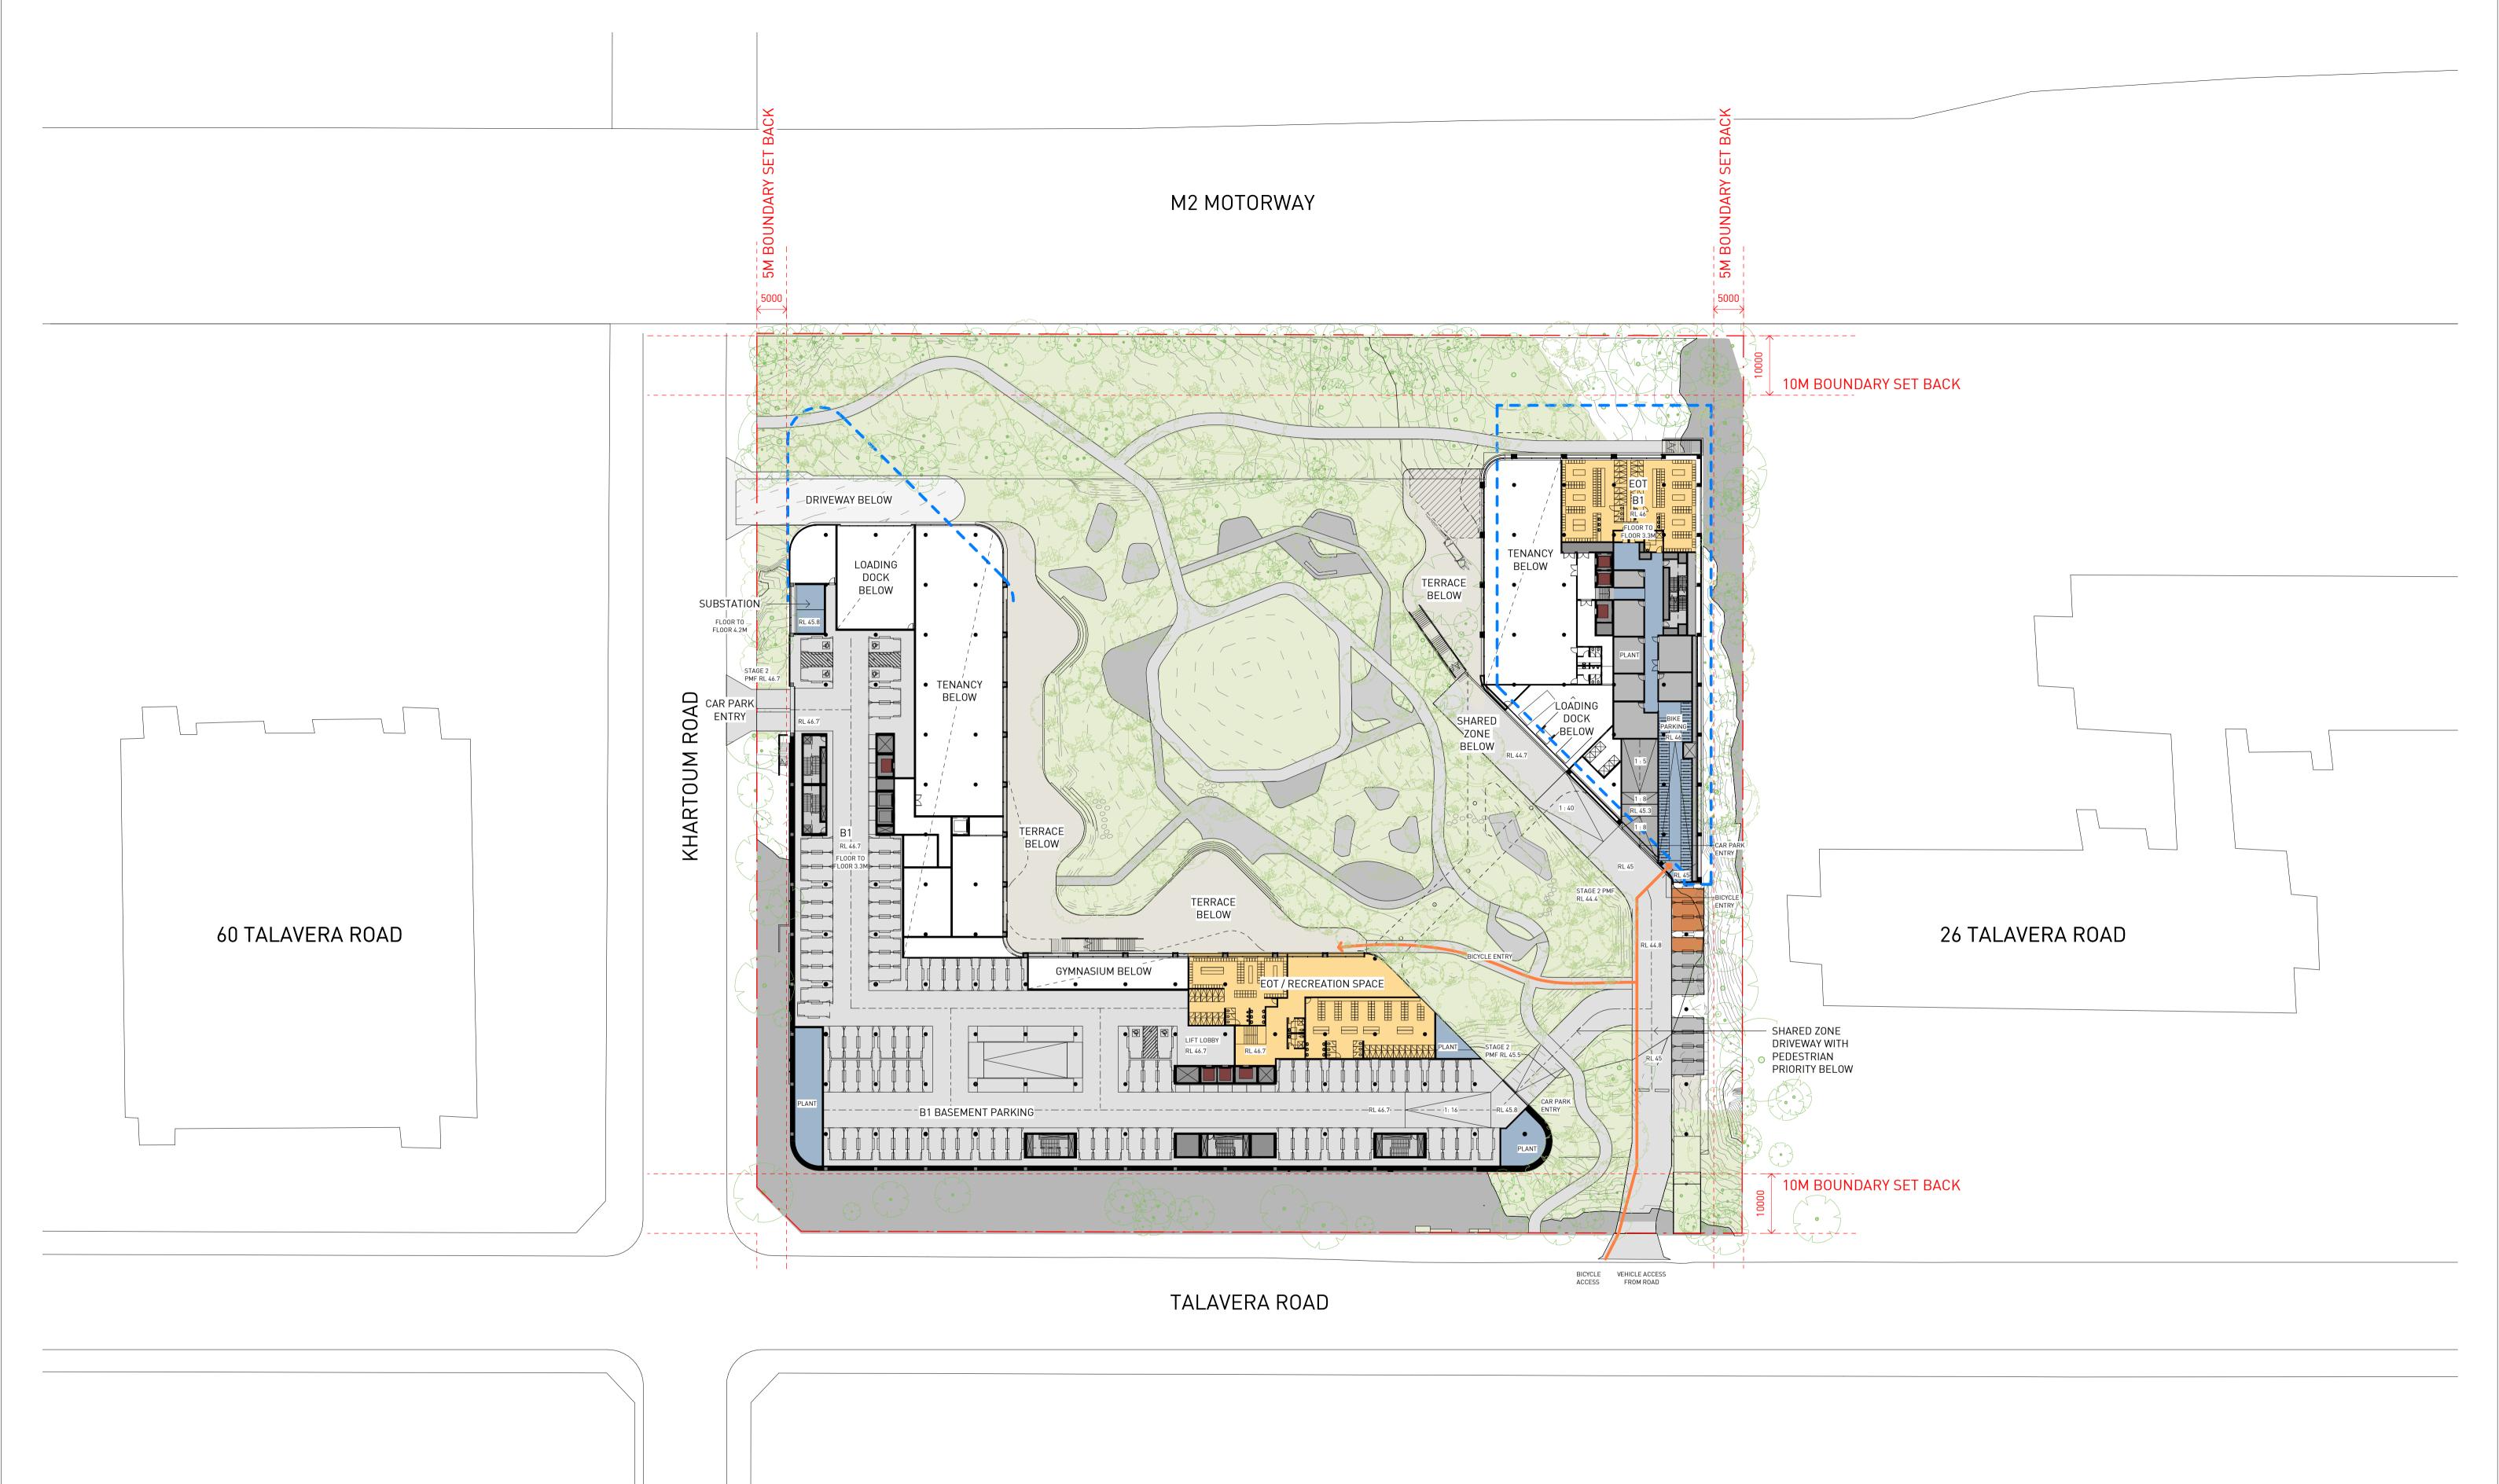

### sissons.

a: Level 5, 53 Berry Street, North Sydney, NSW 2060. p: 02 8904 1853

Nominated Architect: Nick Sissons NSW ARB 7210

SITE PLAN LEGEND LANDSCAPE AREA EXISTING BUILDING PROPOSED BUILDING

VEHICLE ACCESS PEDESTRIAN ACCESS STAGING LINE

Client LA SALLE INVESTMENT MANAGEMENT Scale 1 : 500 @A1

Project 40 TALAVERA ROAD

Project No. **Revision Date** 19/08/21 19-022

Drawing Title CONCEPT DA - EXISTING SITE PLAN

Drawing No. PL-0-01-01

Architect