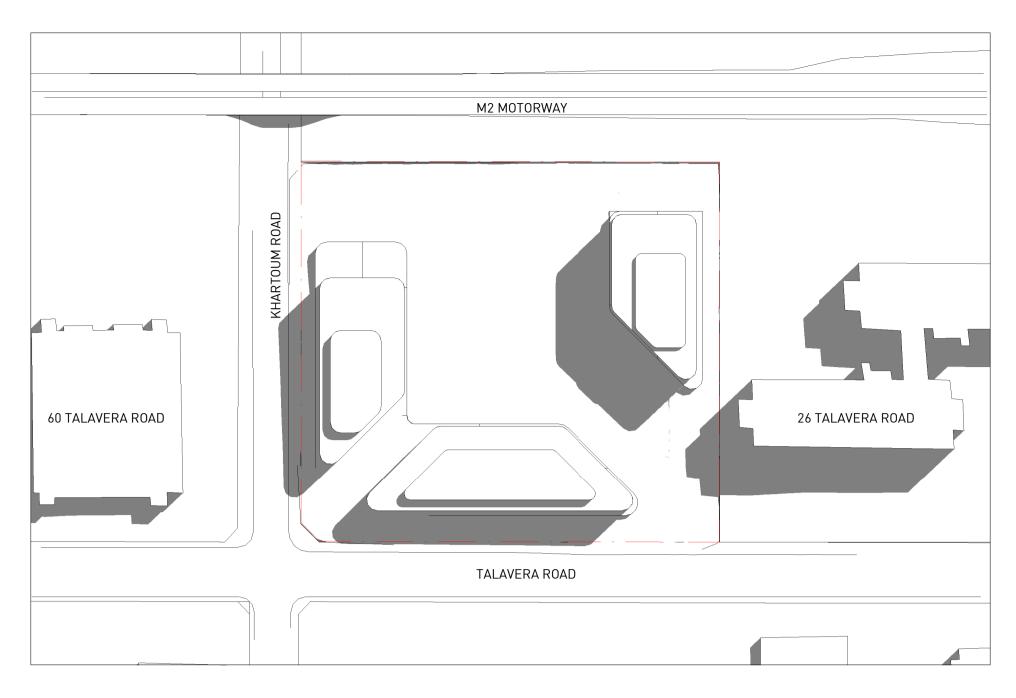

Client LA SALLE INVESTMENT MANAGEMENT Scale 1 : 500 @A1

Project 40 TALAVERA ROAD

Project No. **Revision Date** 19/08/21 19-022

Drawing Title CONCEPT DA - EXISTING SITE PLAN

Drawing No. PL-0-01-01

Architect