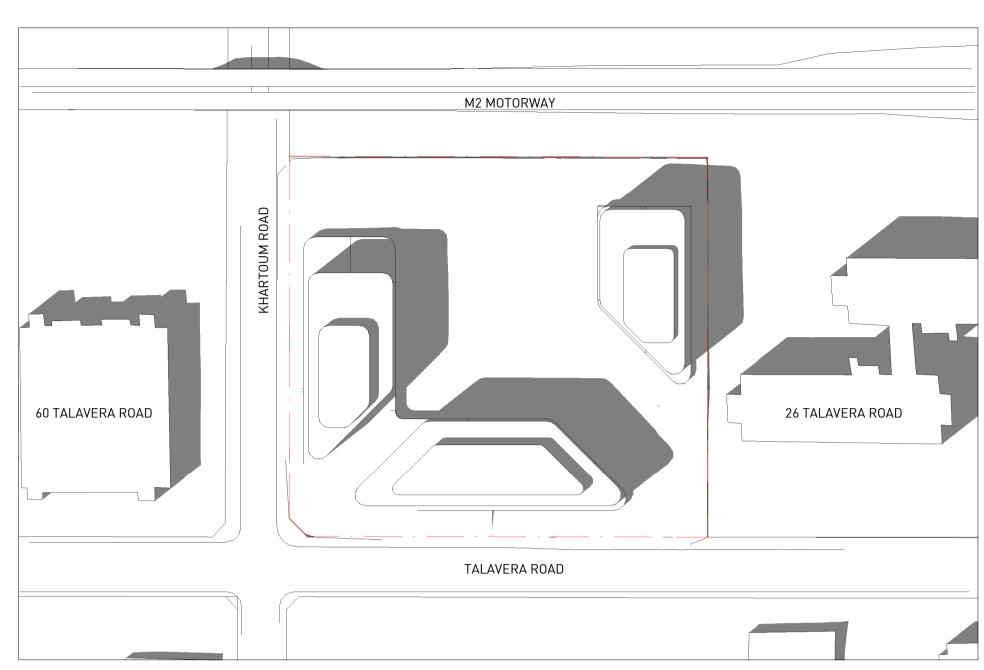

### sissons.

a: Level 5, 53 Berry Street, North Sydney, NSW 2060. p: 02 8904 1853

Nominated Architect: Nick Sissons NSW ARB 7210

SITE PLAN LEGEND LANDSCAPE AREA EXISTING BUILDING PROPOSED BUILDING

VEHICLE ACCESS PEDESTRIAN ACCESS STAGING LINE