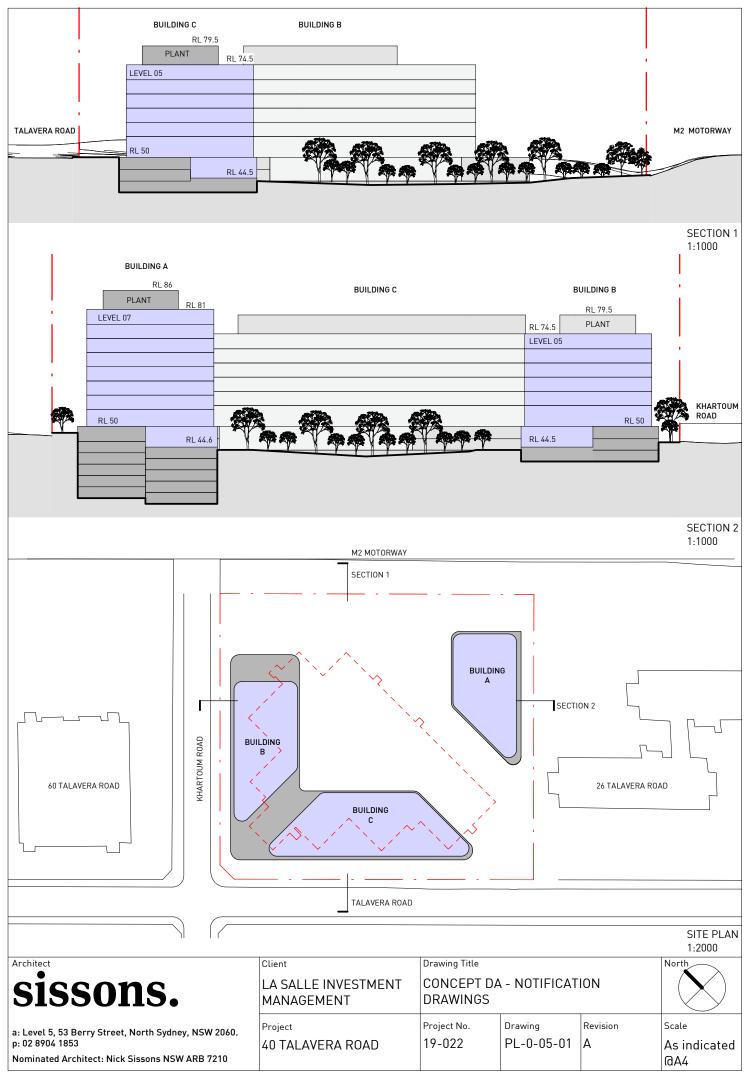

#### sissons.

a: Level 5, 53 Berry Street, North Sydney, NSW 2060. p: 02 8904 1853

Nominated Architect: Nick Sissons NSW ARB 7210

LA SALLE INVESTMENT
MANAGEMENT
Scale North
1: 250 @A1

Project
40 TALAVERA ROAD

Project No. Revision Date
19-022 19/08/21

Drawing Title

CONCEPT DA - SECTION 1 - STAGE 2

Drawing No. PL-0-03-01

Revision **A** 

Architect

#### sissons.

a: Level 5, 53 Berry Street, North Sydney, NSW 2060. p: 02 8904 1853

Nominated Architect: Nick Sissons NSW ARB 7210

Drawing Title Project Client LA SALLE INVESTMENT 40 TALAVERA ROAD CONCEPT DA - SECTION 2 - STAGE 2 MANAGEMENT Project No. **Revision Date** Drawing No. Scale North 1:250 @A1 19-022 19/08/21 PL-0-03-02