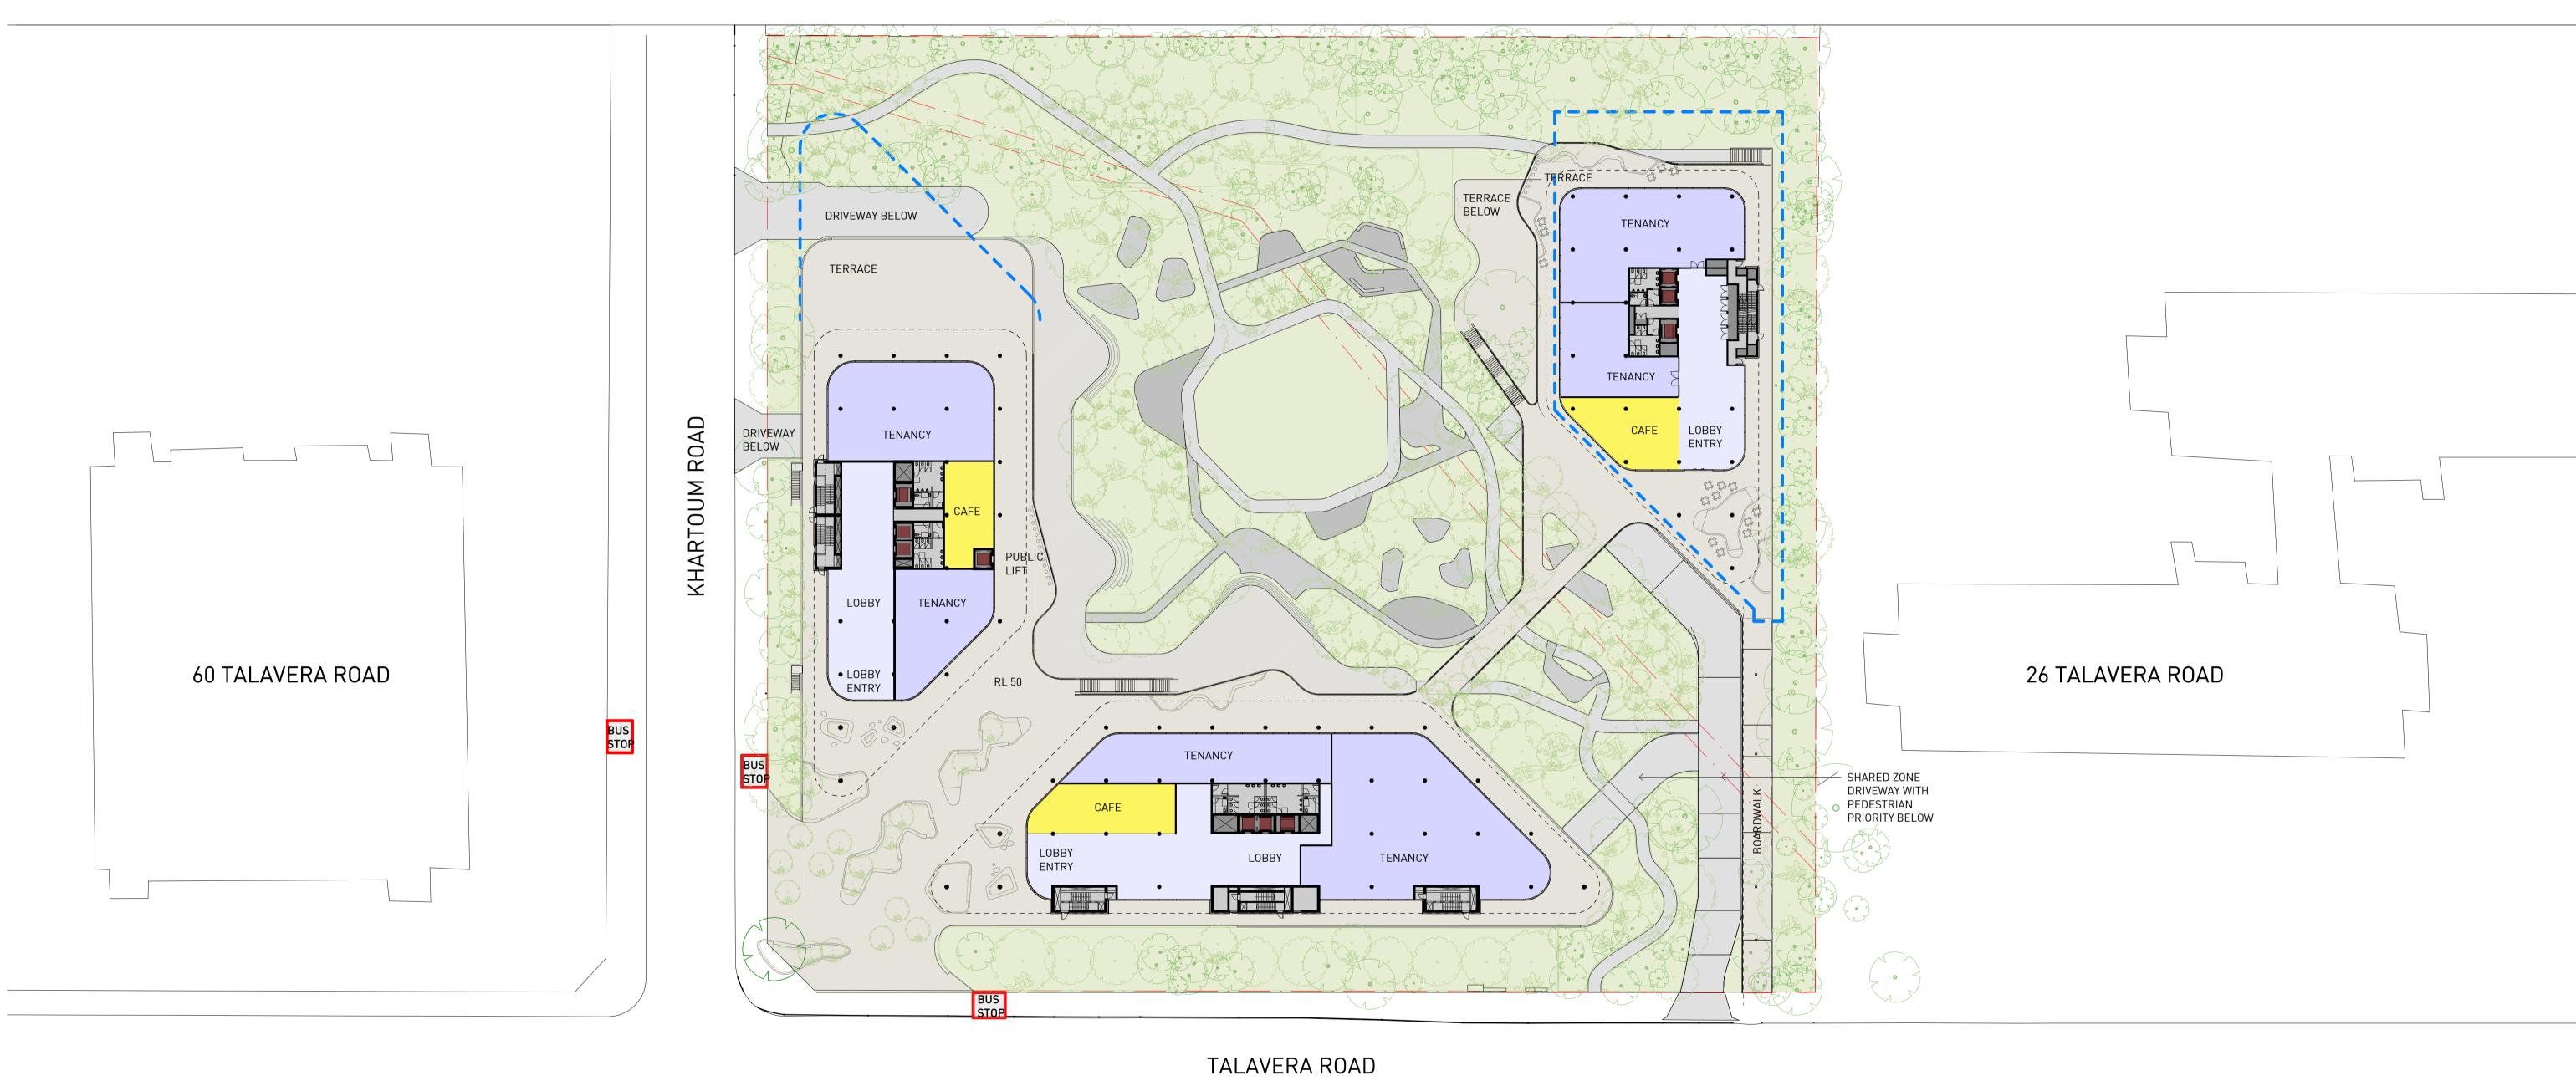

### sissons.

a: Level 5, 53 Berry Street, North Sydney, NSW 2060. p: 02 8904 1853

Nominated Architect: Nick Sissons NSW ARB 7210

LA SALLE INVESTMENT MANAGEMENT 1 : 500 @A1

Project 40 TALAVERA ROAD

Project No. **Revision Date** 19-022 21/09/21 Drawing Title STAGE 2 ILLUSTRATIVE SITE - GROUND FLOOR PLAN Drawing No.

PL-0-11-00