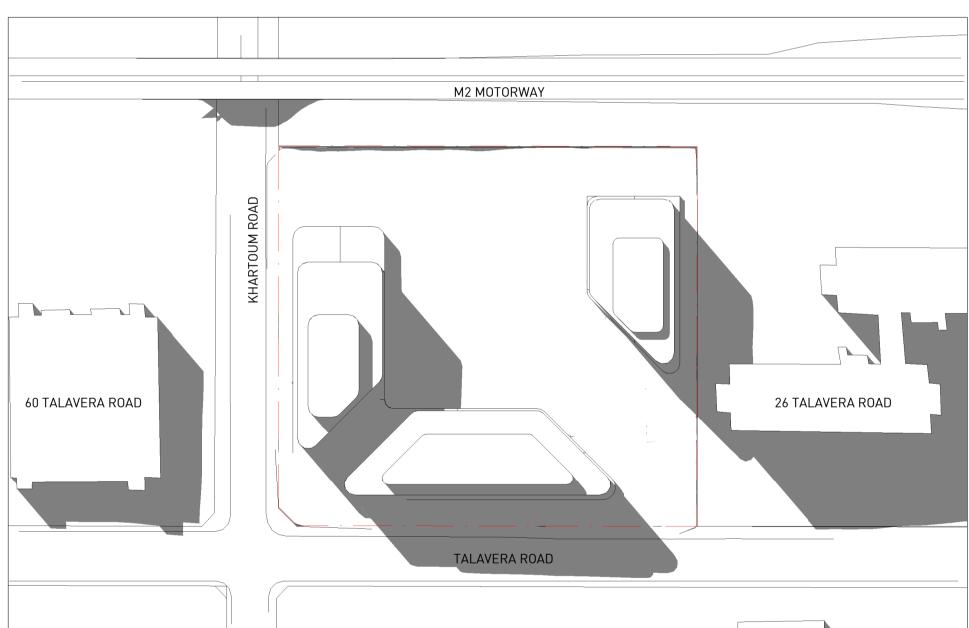

1 CONCEPT DA - SUMMER 9AM

2 CONCEPT DA - SUMMER 12PM

CONCEPT DA - SUMMER 3PM
1: 1500

CONCEPT DA - WINTER 9AM

1:1500

5 CONCEPT DA - WINTER 12PM

6 CONCEPT DA - WINTER 3PM
1:1500

19-022

Project
40 TALAVERA ROAD

Project No. Revision

Revision Date 19/08/21

Drawing Title

CONCEPT DA - SHADOW DIAGRAMS

Revision

Drawing No. PL-0-04-01