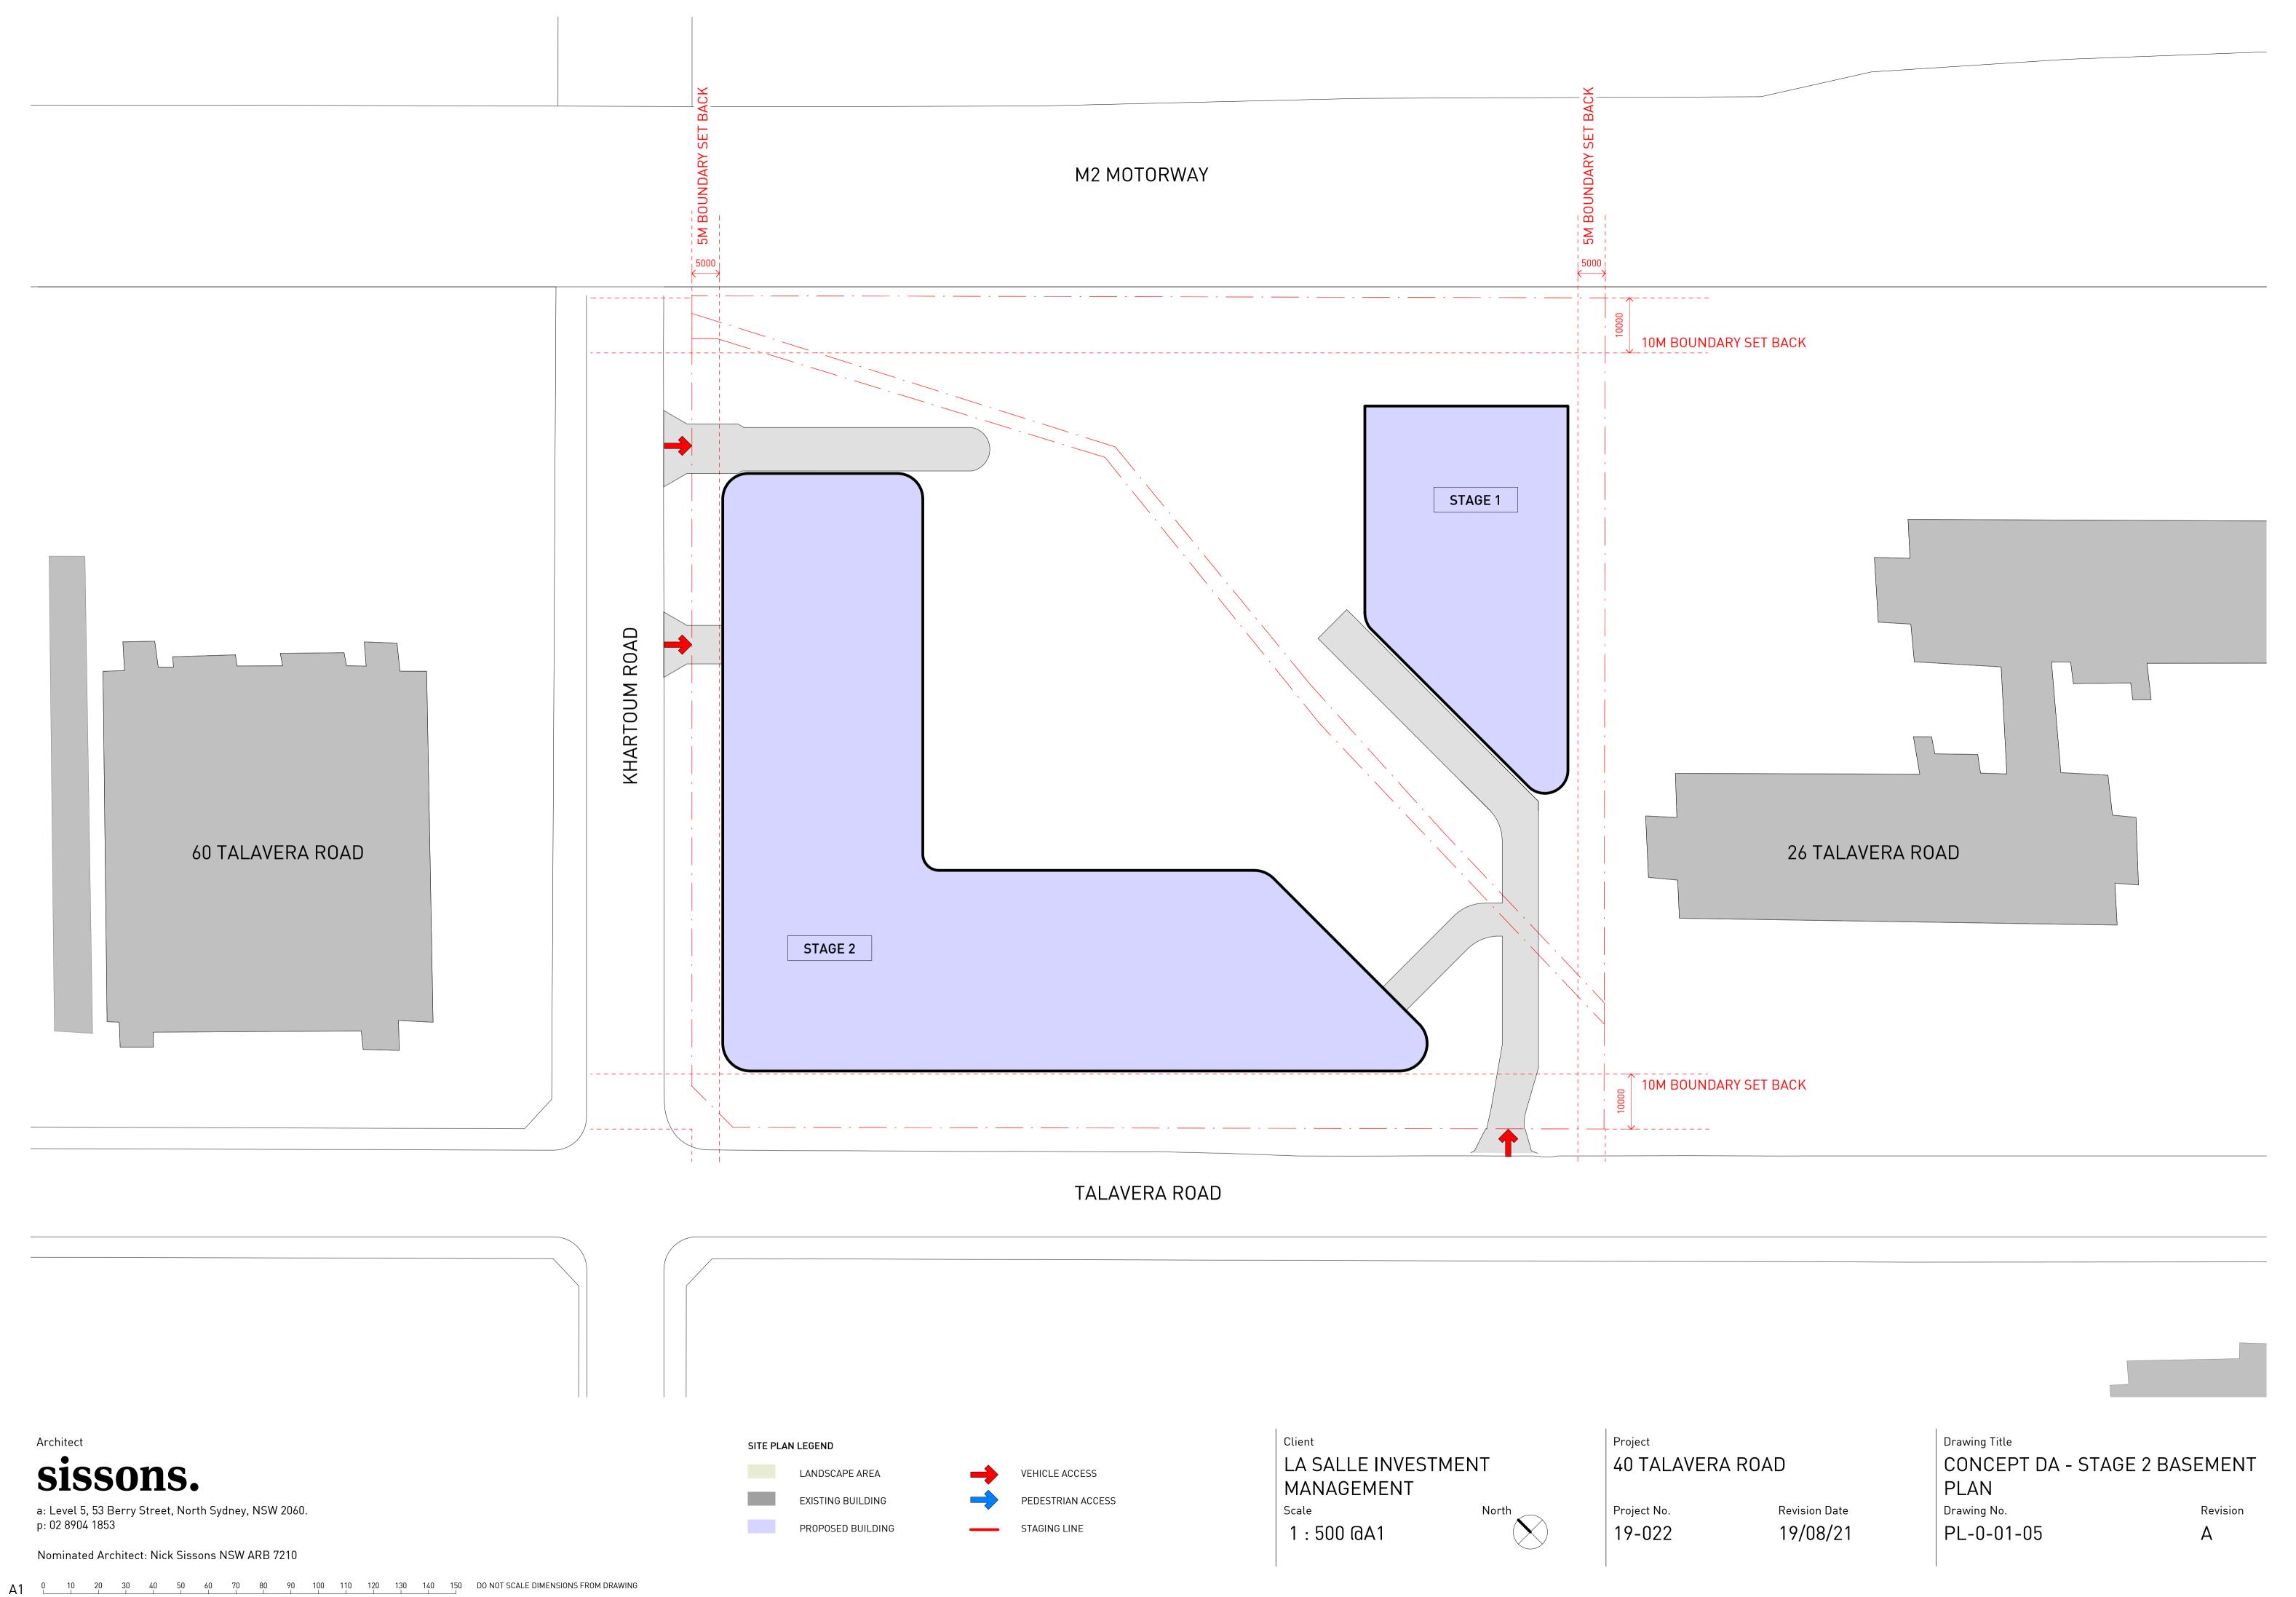

### sissons.

a: Level 5, 53 Berry Street, North Sydney, NSW 2060. p: 02 8904 1853

Nominated Architect: Nick Sissons NSW ARB 7210

SITE PLAN LEGEND LANDSCAPE AREA EXISTING BUILDING PROPOSED BUILDING

VEHICLE ACCESS PEDESTRIAN ACCESS STAGING LINE