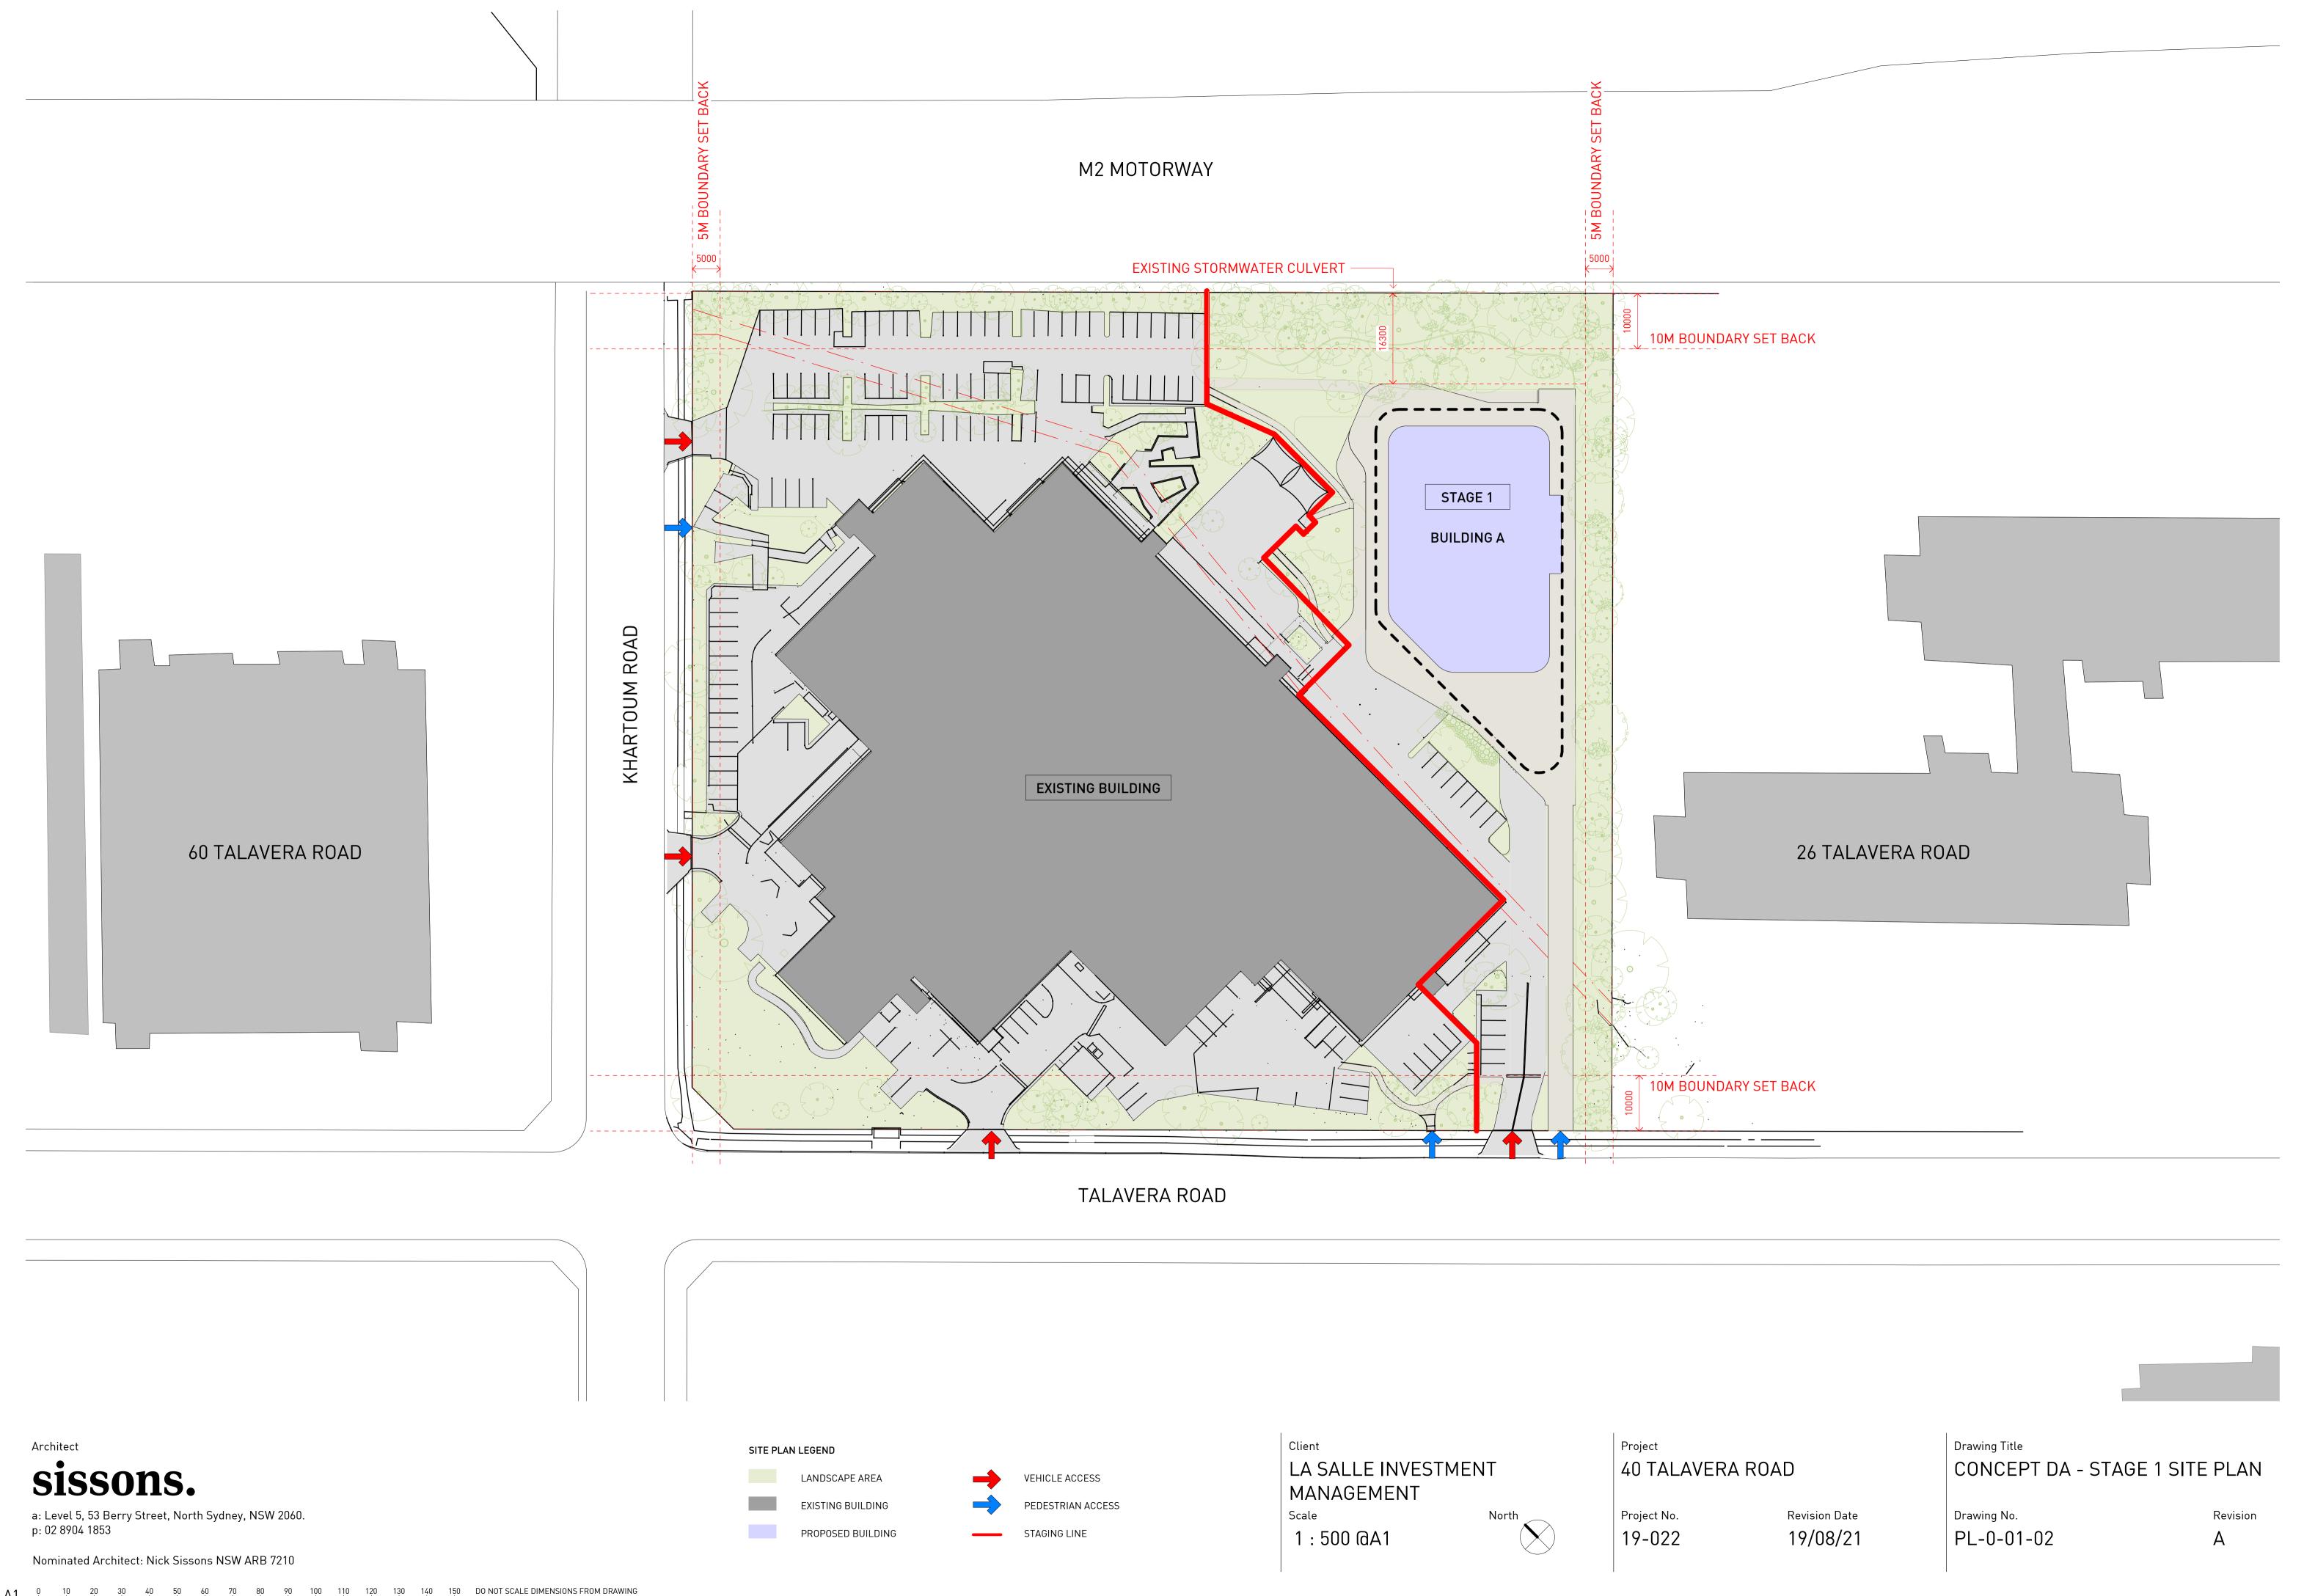

Client LA SALLE INVESTMENT MANAGEMENT Scale 1 : 500 @A1

Project 40 TALAVERA ROAD

Project No. **Revision Date** 19/08/21 19-022

Drawing Title CONCEPT DA - EXISTING SITE PLAN

Drawing No. PL-0-01-01

Architect