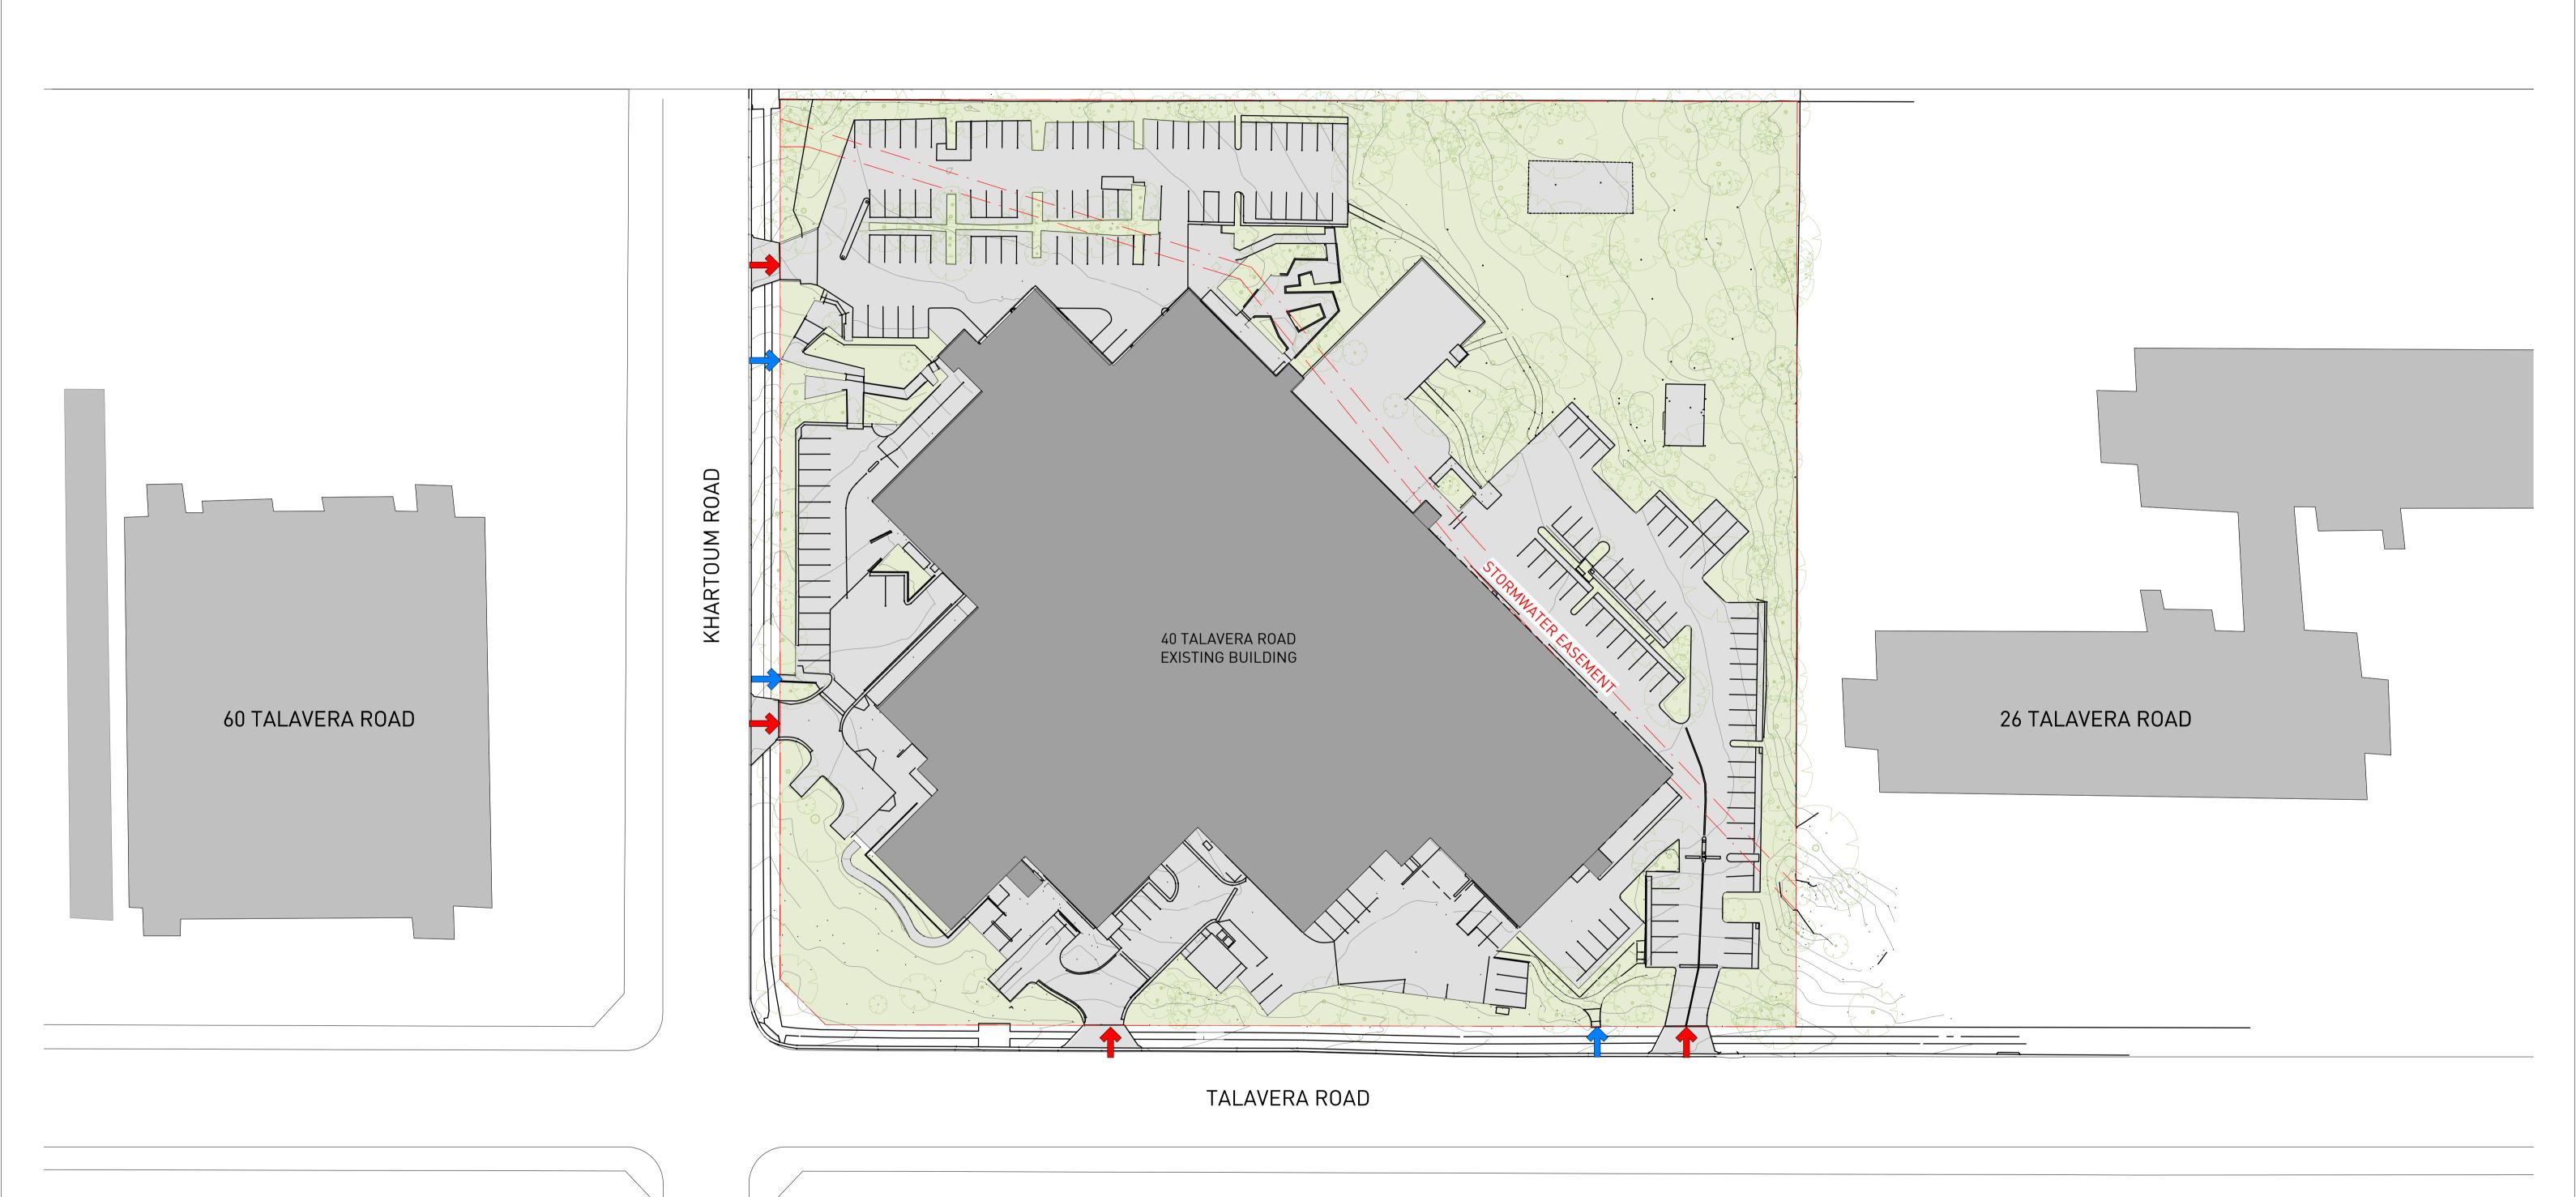

### sissons.

a: Level 5, 53 Berry Street, North Sydney, NSW 2060. p: 02 8904 1853

Nominated Architect: Nick Sissons NSW ARB 7210

SITE PLAN LEGEND LANDSCAPE AREA EXISTING BUILDING PROPOSED BUILDING

VEHICLE ACCESS PEDESTRIAN ACCESS STAGING LINE

Client LA SALLE INVESTMENT MANAGEMENT Scale 1 : 500 @A1

Project 40 TALAVERA ROAD

Project No. **Revision Date** 19/08/21 19-022

Drawing Title CONCEPT DA - EXISTING SITE PLAN

Drawing No. PL-0-01-01

Architect