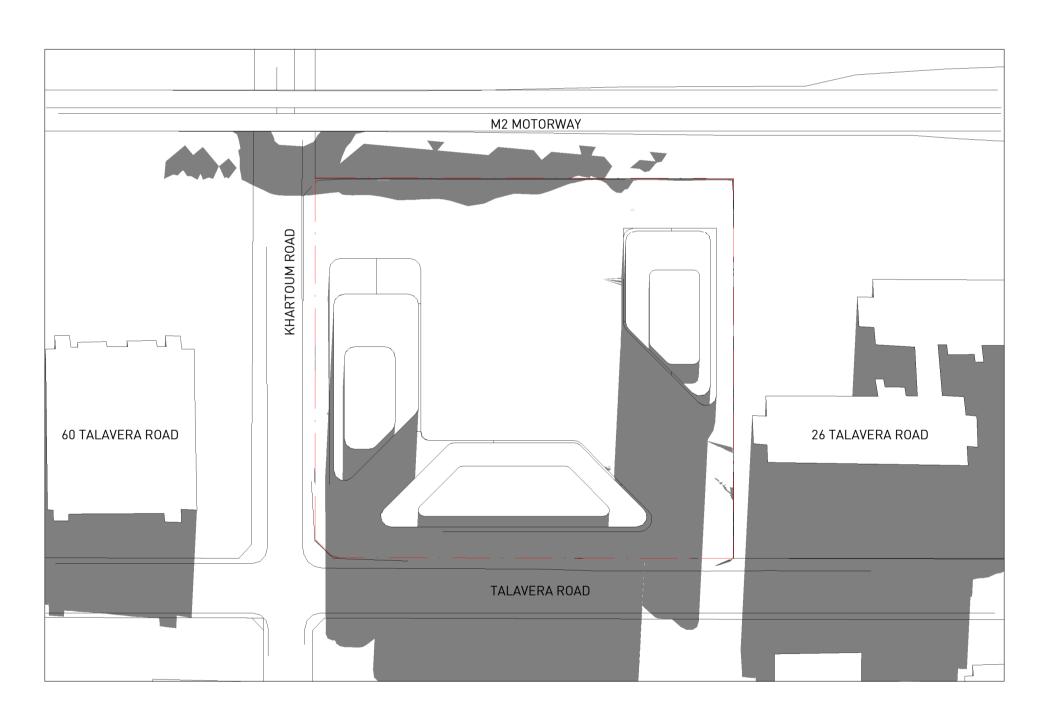

1 CONCEPT DA - SUMMER 9AM

2 CONCEPT DA - SUMMER 12PM

CONCEPT DA - SUMMER 3PM
1: 1500

CONCEPT DA - WINTER 9AM

1:1500

5 CONCEPT DA - WINTER 12PM

6 CONCEPT DA - WINTER 3PM
1:1500

19-022

Project
40 TALAVERA ROAD

Project No. Revision

Revision Date 19/08/21

Drawing Title

CONCEPT DA - SHADOW DIAGRAMS

Revision

Drawing No. PL-0-04-01