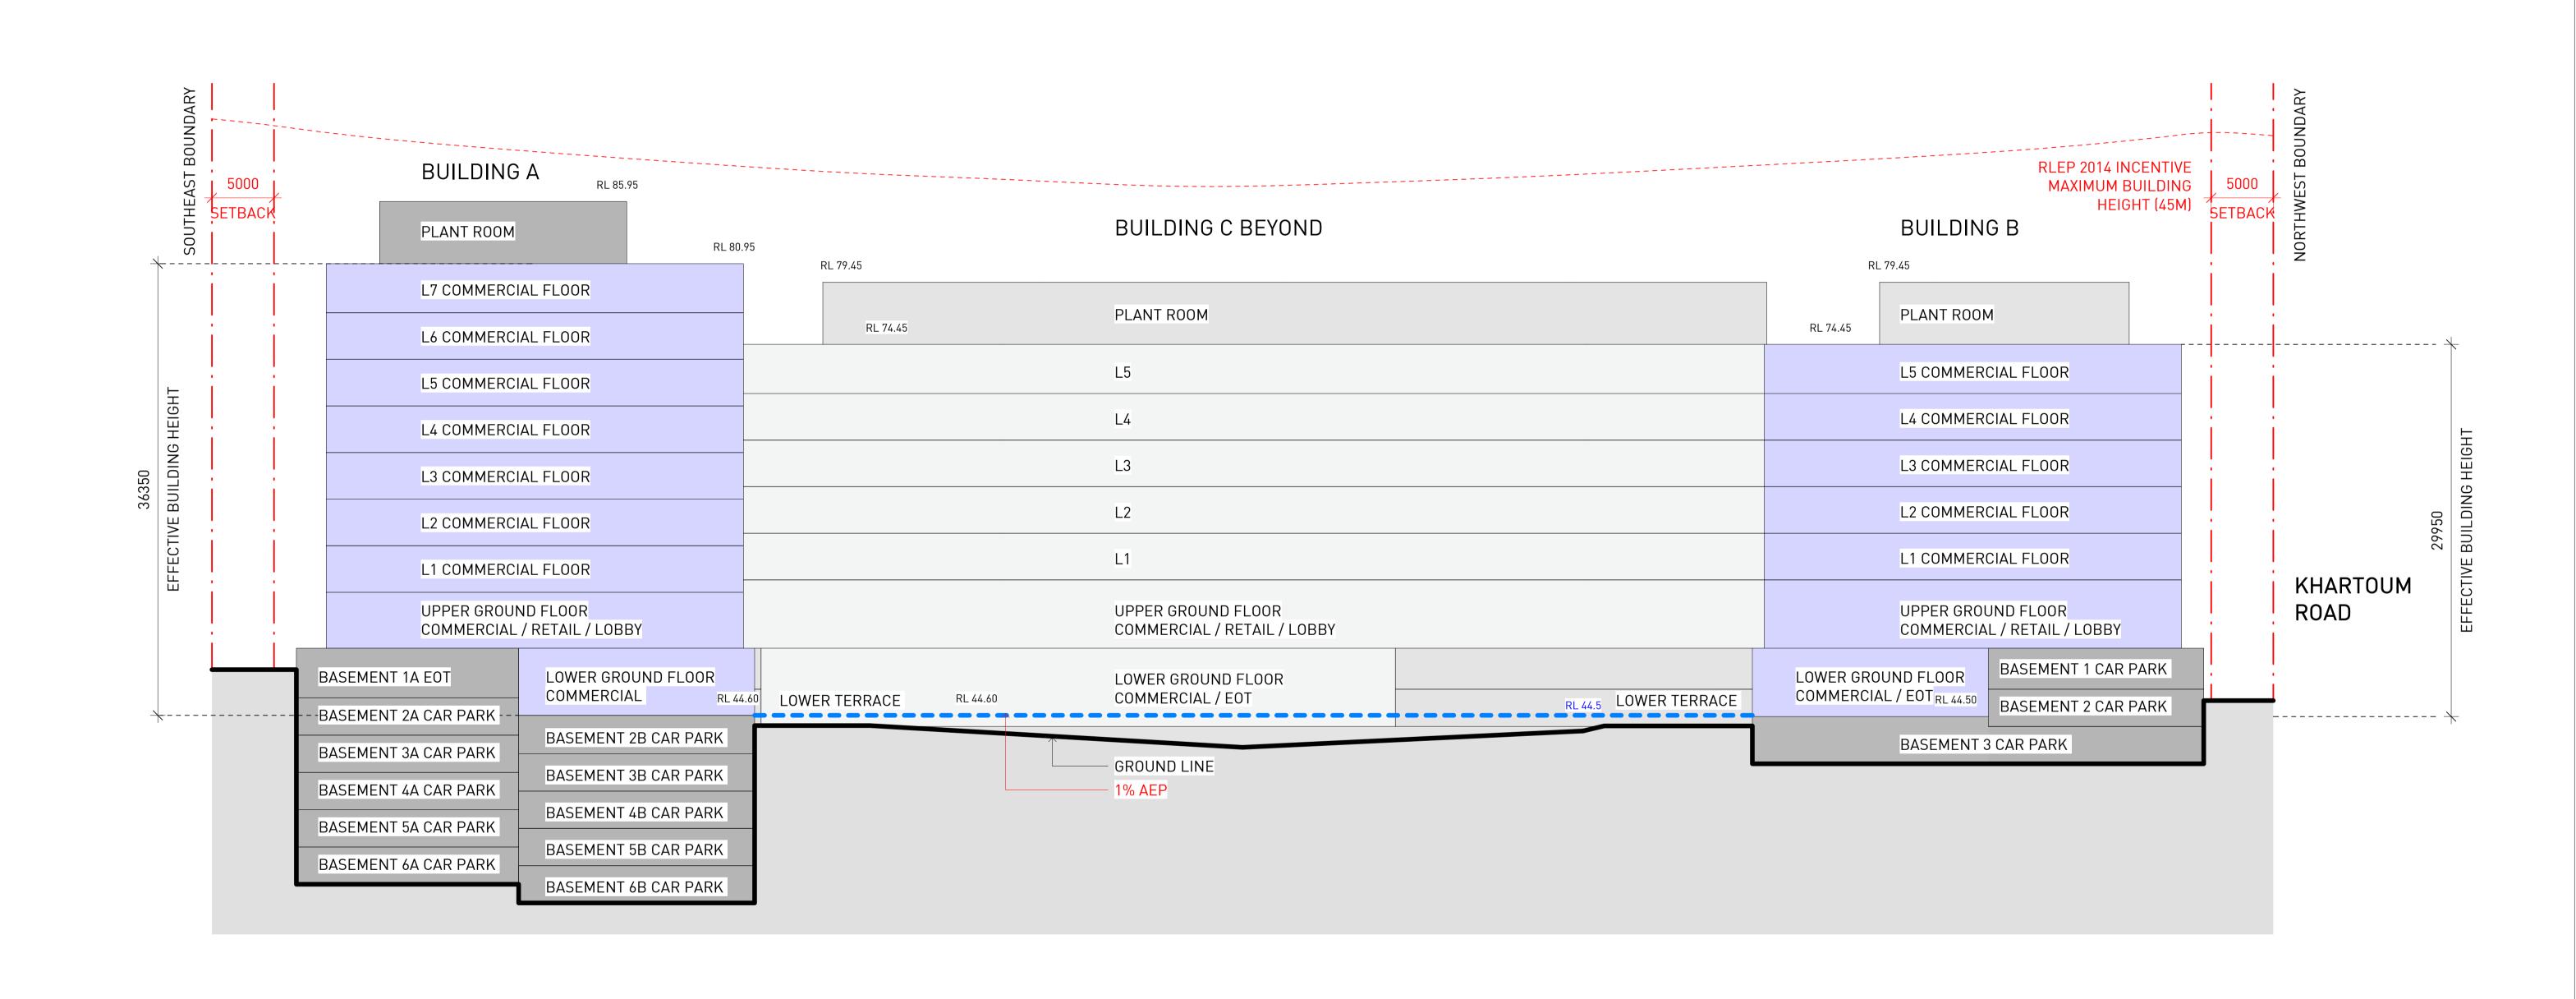

#### sissons.

a: Level 5, 53 Berry Street, North Sydney, NSW 2060. p: 02 8904 1853

Nominated Architect: Nick Sissons NSW ARB 7210

Drawing Title Project Client LA SALLE INVESTMENT 40 TALAVERA ROAD CONCEPT DA - SECTION 2 - STAGE 2 MANAGEMENT Project No. **Revision Date** Drawing No. Scale North 1:250 @A1 19-022 19/08/21 PL-0-03-02