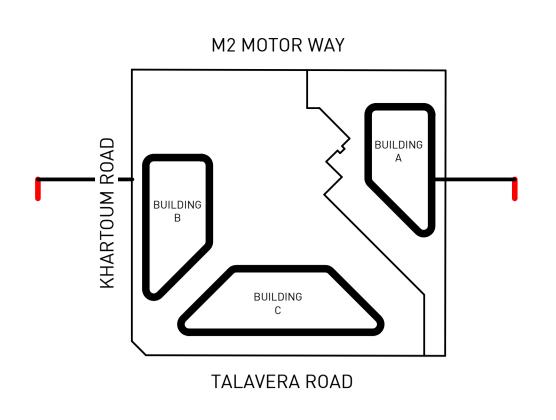

Level 5, 53 Berry Street, North Sydney, NSW 2060. p: 02 8904 1853

Nominated Architect: Nick Sissons NSW ARB 7210

SITE PLAN LEGEND LANDSCAPE AREA EXISTING BUILDING PROPOSED BUILDING

VEHICLE ACCESS PEDESTRIAN ACCESS STAGING LINE

Client LA SALLE INVESTMENT MANAGEMENT Scale 1 : 500 @A1

Project 40 TALAVERA ROAD

Project No. **Revision Date** 19/08/21 19-022

Drawing Title CONCEPT DA - EXISTING SITE PLAN

Drawing No. PL-0-01-01











Architect

#### sissons.

a: Level 5, 53 Berry Street, North Sydney, NSW 2060. p: 02 8904 1853

Nominated Architect: Nick Sissons NSW ARB 7210

LA SALLE INVESTMENT
MANAGEMENT
Scale North
1: 250 @A1

Project
40 TALAVERA ROAD

Project No. Revision Date
19-022 19/08/21

Drawing Title

CONCEPT DA - SECTION 1 - STAGE 2

Drawing No. PL-0-03-01

Revision **A** 





Architect

#### sissons.

a: Level 5, 53 Berry Street, North Sydney, NSW 2060. p: 02 8904 1853

Nominated Architect: Nick Sissons NSW ARB 7210

Drawing Title Project Client LA SALLE INVESTMENT 40 TALAVERA ROAD CONCEPT DA - SECTION 2 - STAGE 2 MANAGEMENT Project No. **Revision Date** Drawing No. Scale North 1:250 @A1 19-022 19/08/21 PL-0-03-02







1 CONCEPT DA - SUMMER 9AM

2 CONCEPT DA - SUMMER 12PM

CONCEPT DA - SUMMER 3PM
1: 1500







CONCEPT DA - WINTER 9AM

1:1500

5 CONCEPT DA - WINTER 12PM

6 CONCEPT DA - WINTER 3PM
1:1500

19-022

Architect •

## sissons.

a: Level 5, 53 Berry Street, North Sydney, NSW 2060. p: 02 8904 1853

Nominated Architect: Nick Sissons NSW ARB 7210

Client

LA SALLE INVESTMENT

MANAGEMENT

Scale North

1: 1500 @A1

Project
40 TALAVERA ROAD

Project No