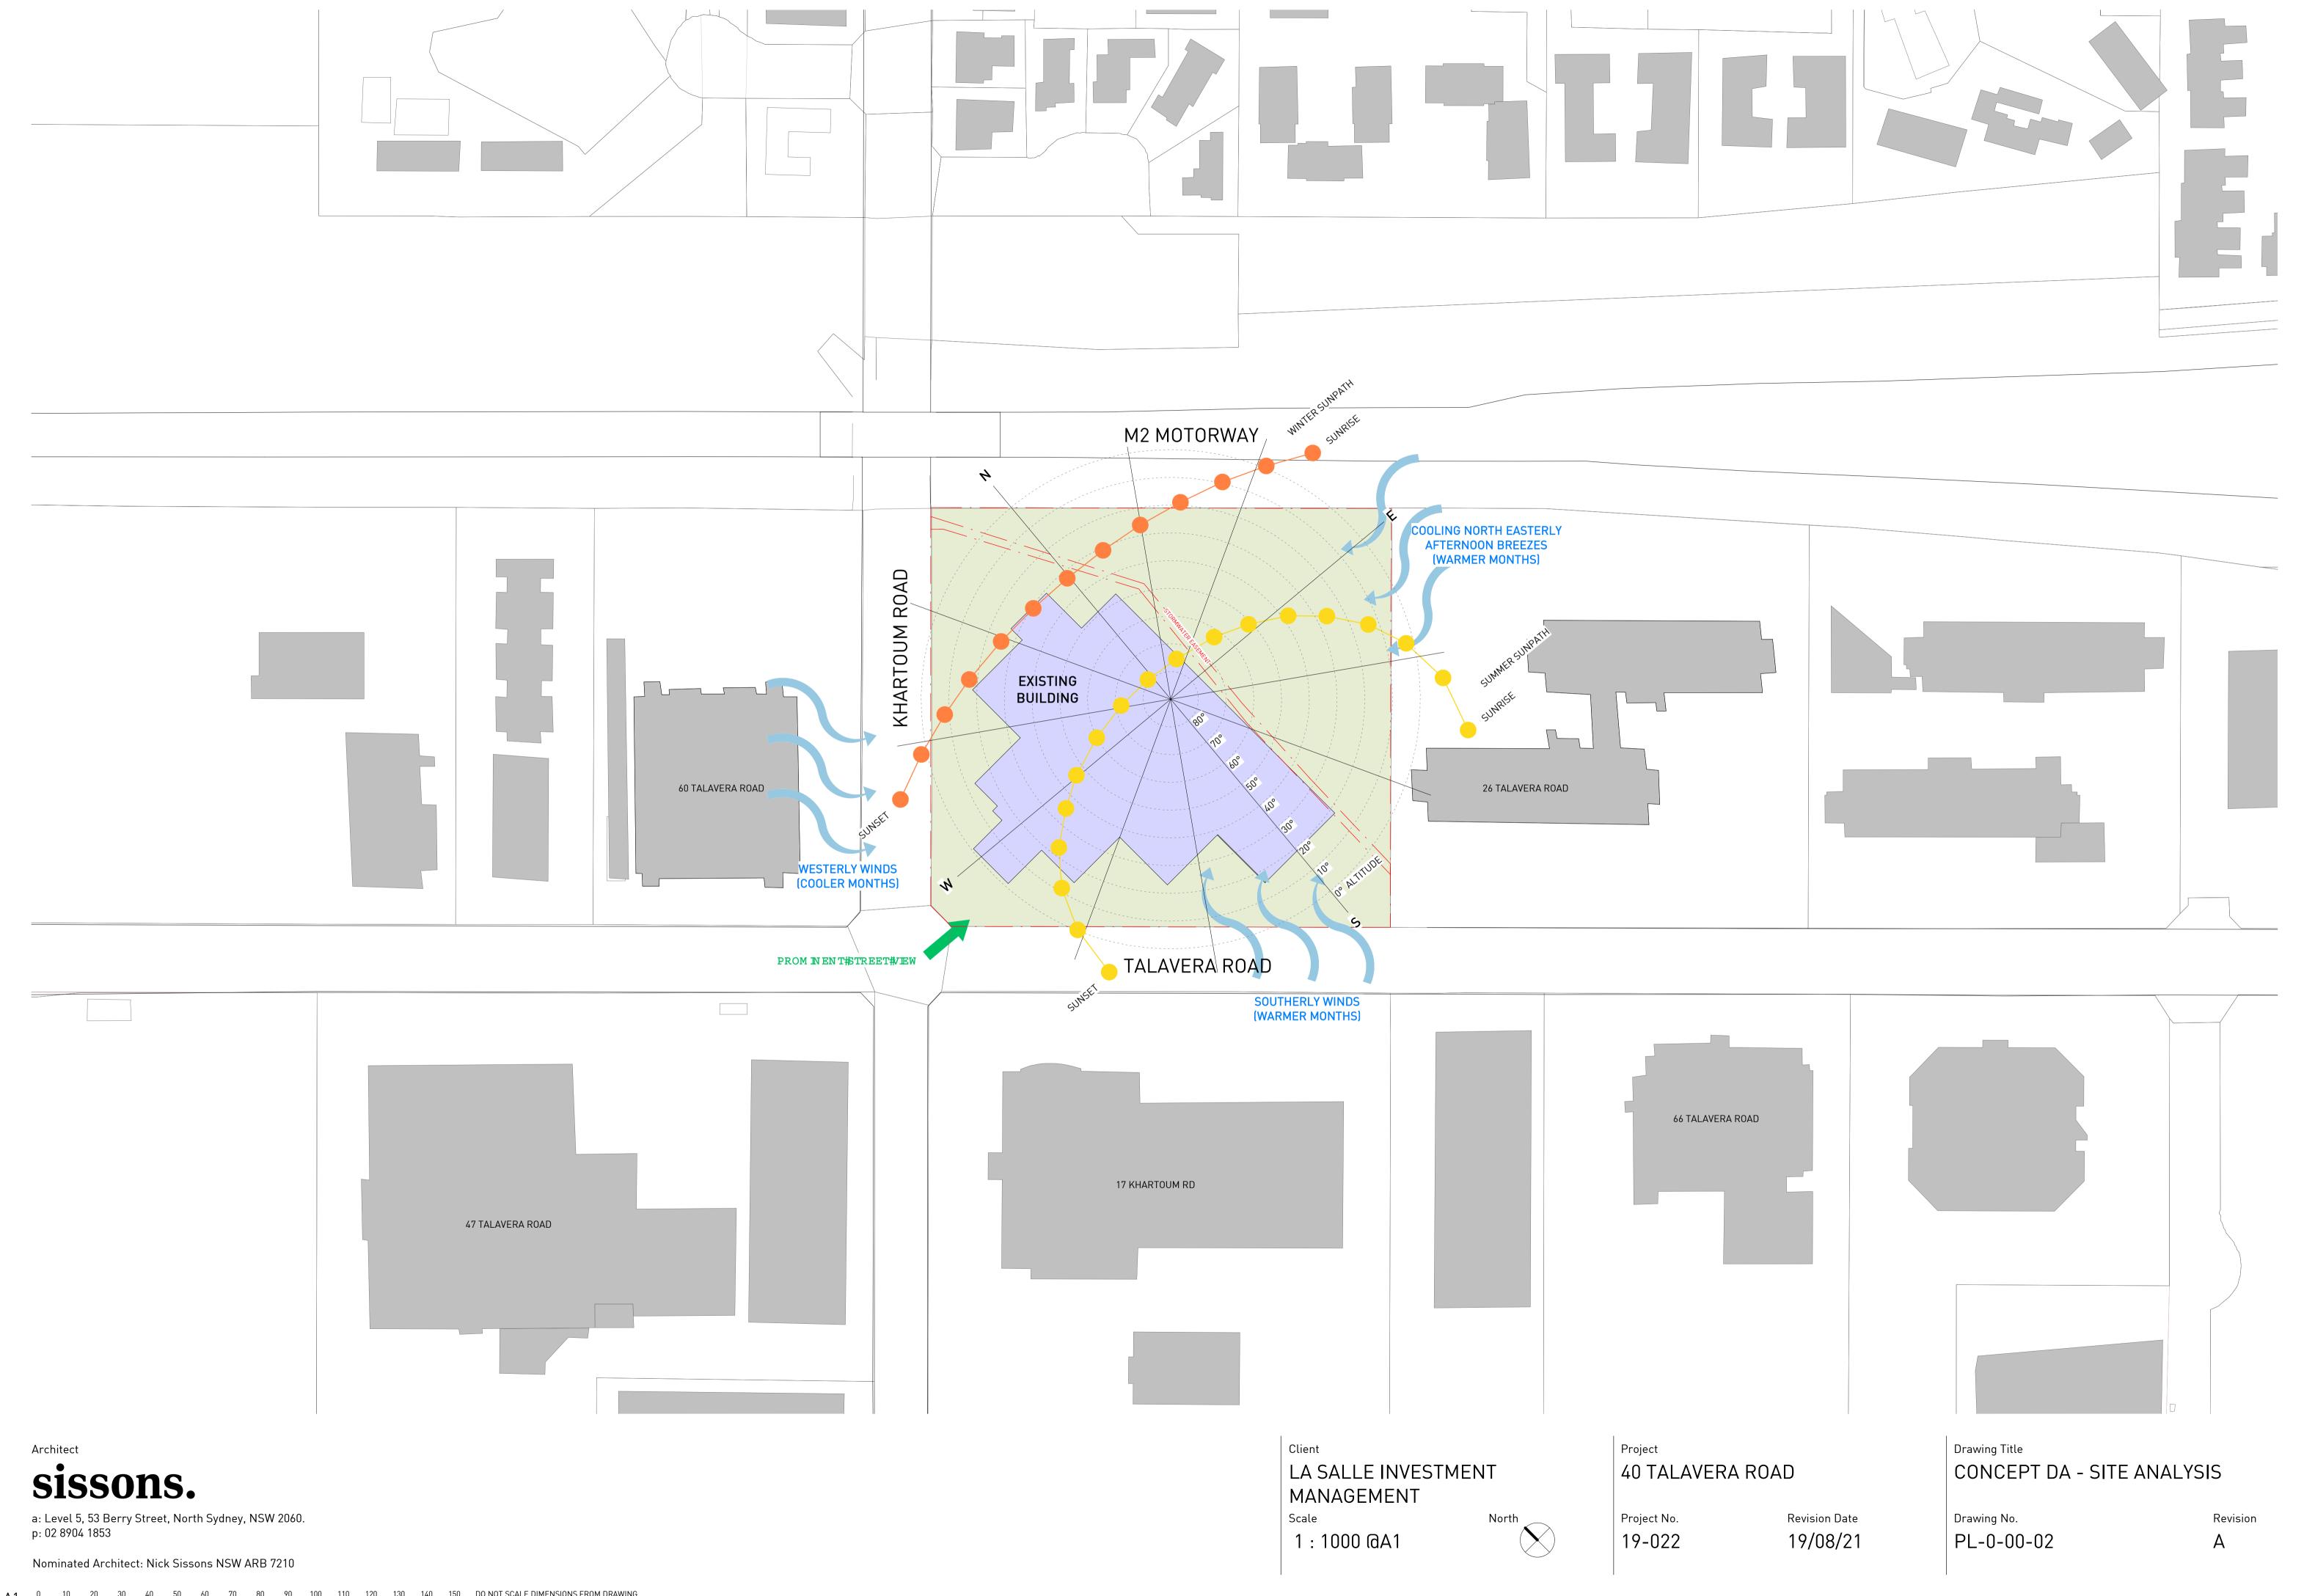

#### M2 MOTORWAY

Architect

### sissons.

a: Level 5, 53 Berry Street, North Sydney, NSW 2060. p: 02 8904 1853

Nominated Architect: Nick Sissons NSW ARB 7210

SITE PLAN LEGEND LANDSCAPE AREA EXISTING BUILDING PROPOSED BUILDING

VEHICLE ACCESS PEDESTRIAN ACCESS STAGING LINE

Client LA SALLE INVESTMENT MANAGEMENT Scale 1 : 500 @A1

Project 40 TALAVERA ROAD

Project No. **Revision Date** 19/08/21 19-022

Drawing Title CONCEPT DA - EXISTING SITE PLAN

Drawing No. PL-0-01-01

Architect