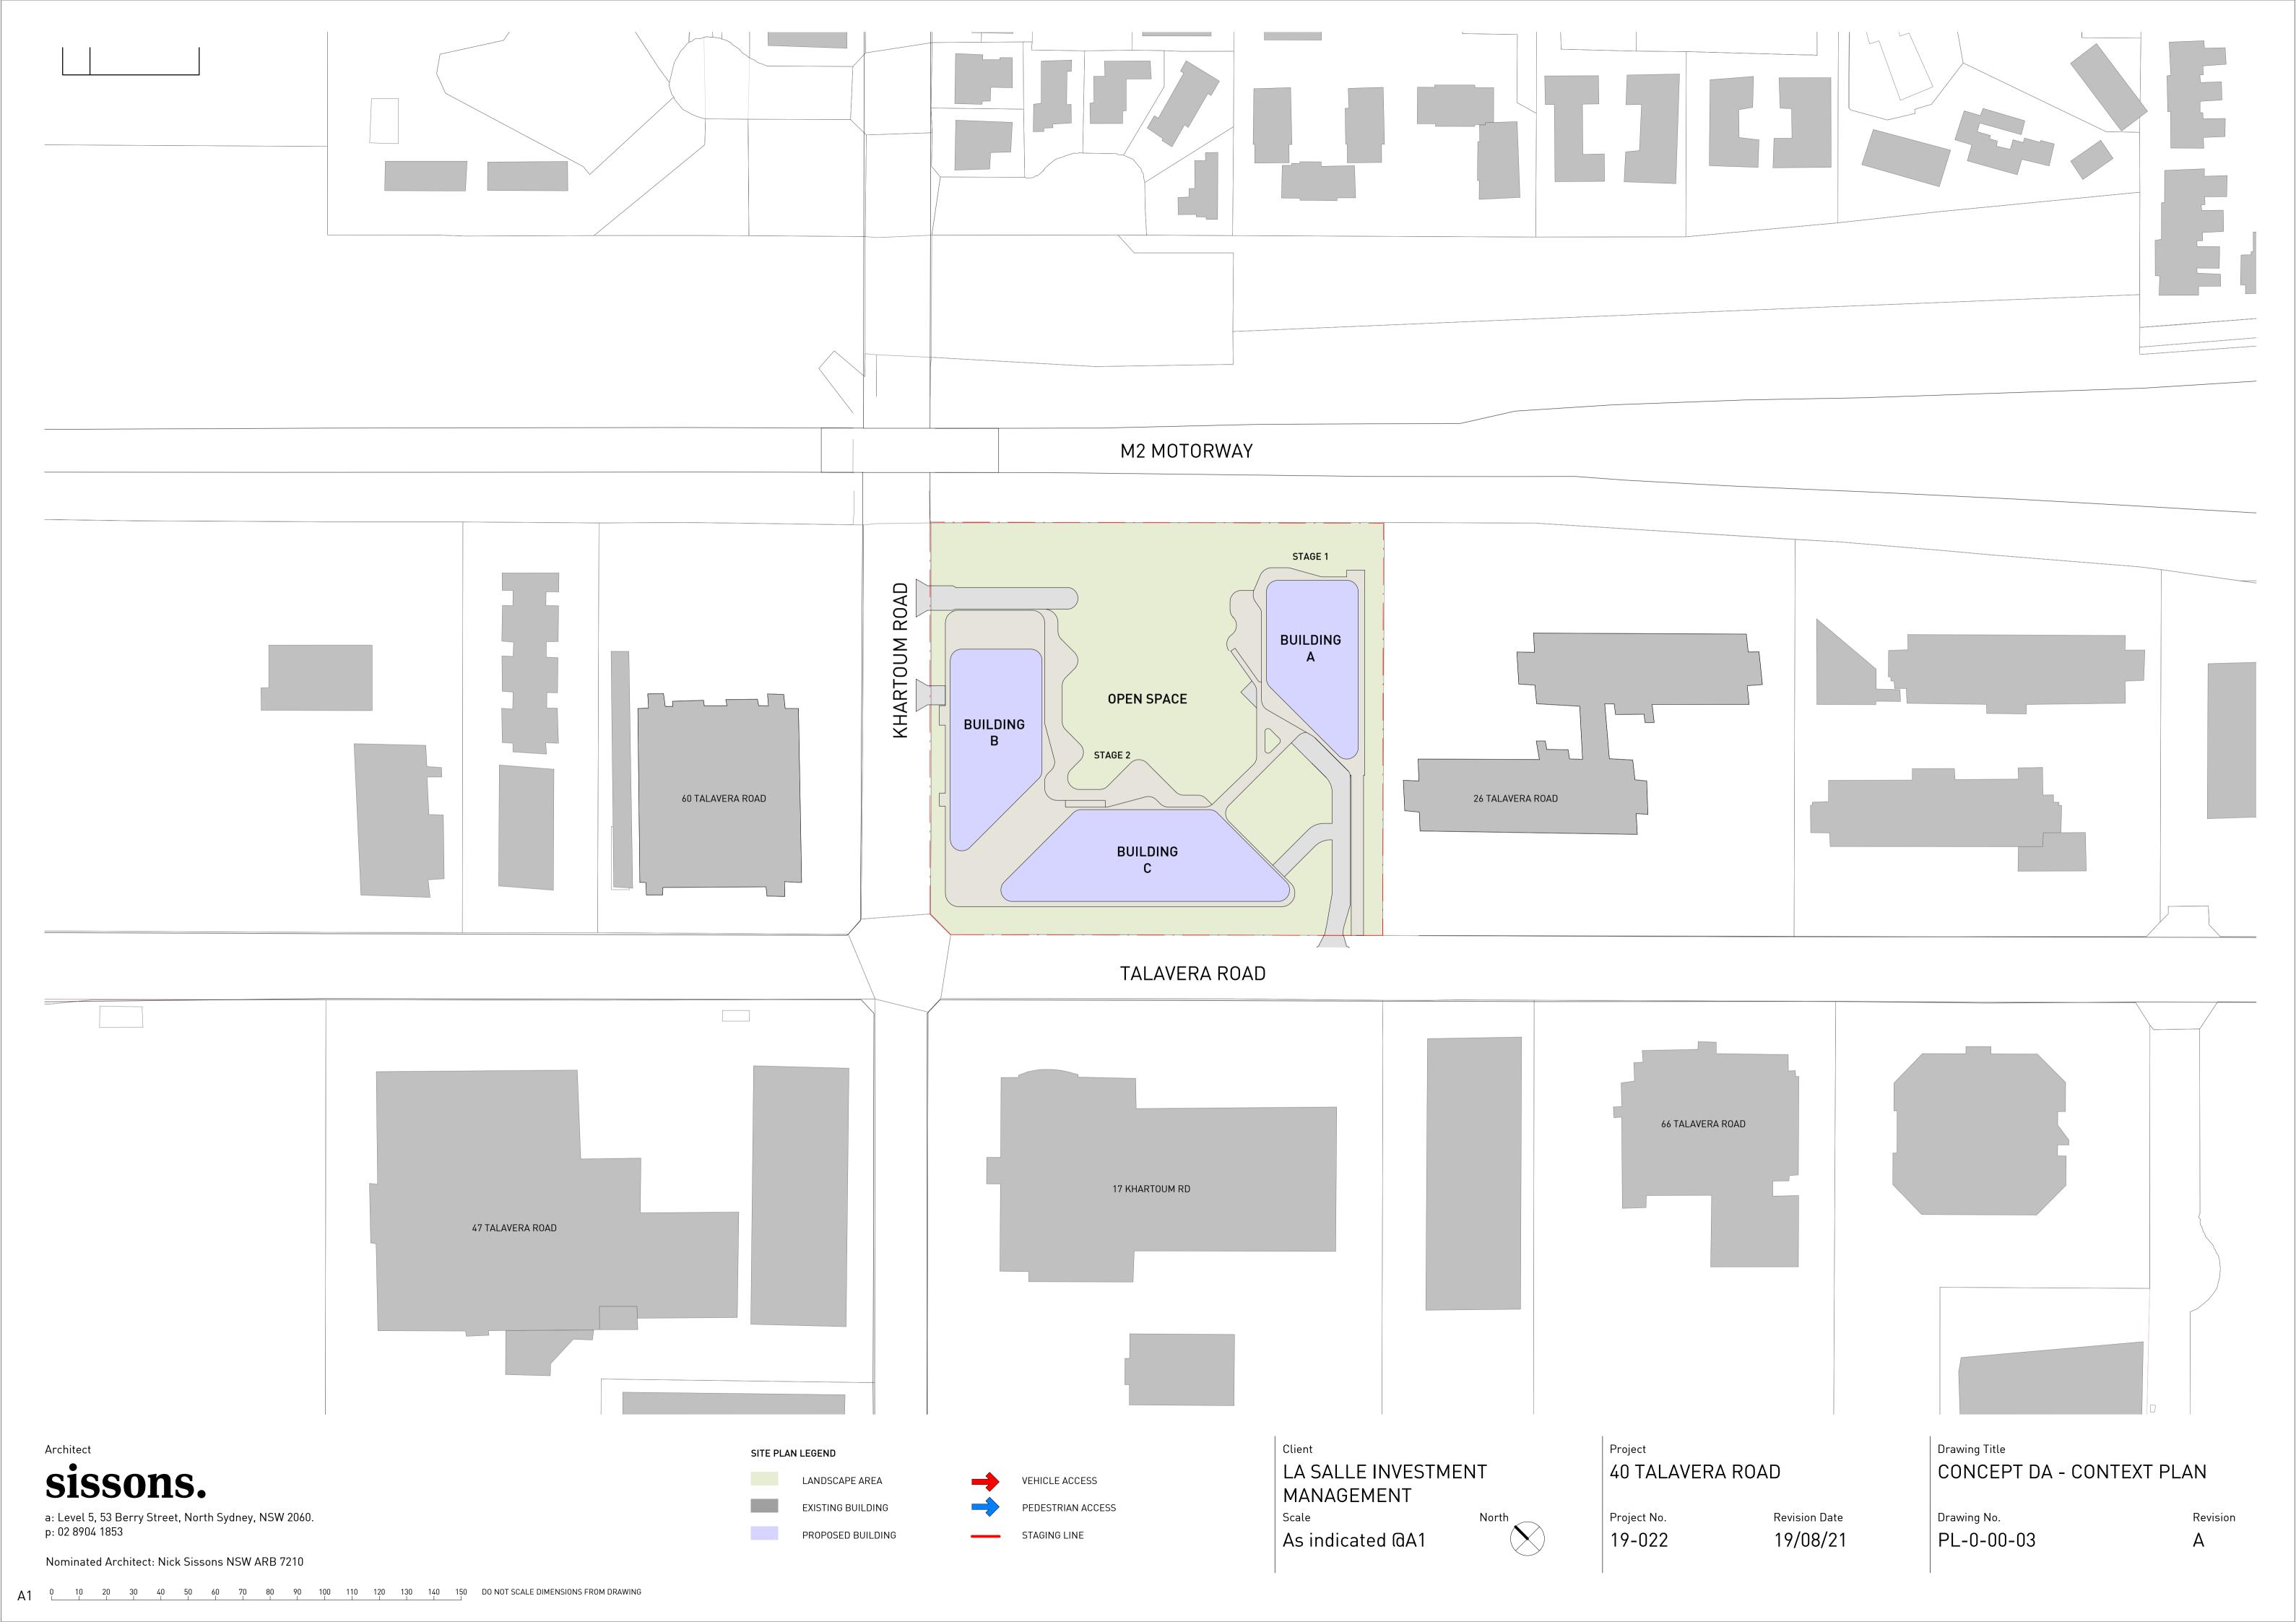

### sissons.

a: Level 5, 53 Berry Street, North Sydney, NSW 2060. p: 02 8904 1853

Nominated Architect: Nick Sissons NSW ARB 7210

SITE PLAN LEGEND LANDSCAPE AREA EXISTING BUILDING PROPOSED BUILDING

VEHICLE ACCESS PEDESTRIAN ACCESS STAGING LINE

Client LA SALLE INVESTMENT MANAGEMENT Scale 1 : 500 @A1

Project 40 TALAVERA ROAD

Project No. **Revision Date** 19/08/21 19-022

Drawing Title CONCEPT DA - EXISTING SITE PLAN

Drawing No. PL-0-01-01

Architect