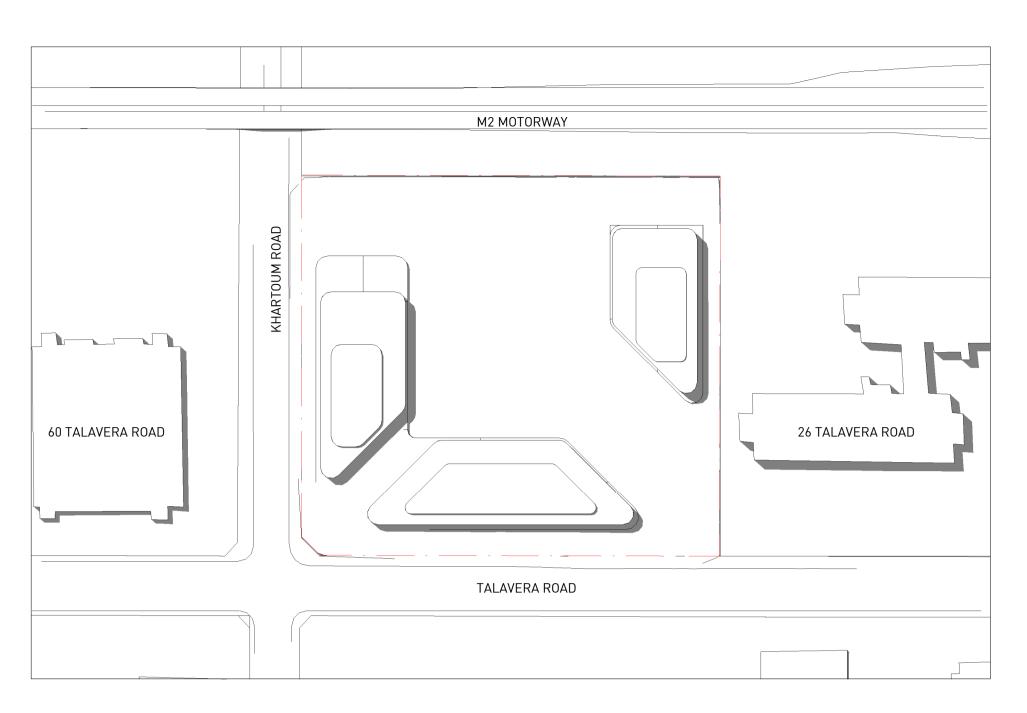

### sissons.

a: Level 5, 53 Berry Street, North Sydney, NSW 2060. p: 02 8904 1853

Nominated Architect: Nick Sissons NSW ARB 7210

SITE PLAN LEGEND LANDSCAPE AREA EXISTING BUILDING PROPOSED BUILDING

VEHICLE ACCESS PEDESTRIAN ACCESS STAGING LINE

Client LA SALLE INVESTMENT MANAGEMENT Scale 1 : 500 @A1

Project 40 TALAVERA ROAD

Project No. **Revision Date** 19/08/21 19-022

Drawing Title CONCEPT DA - EXISTING SITE PLAN

Drawing No. PL-0-01-01

Architect