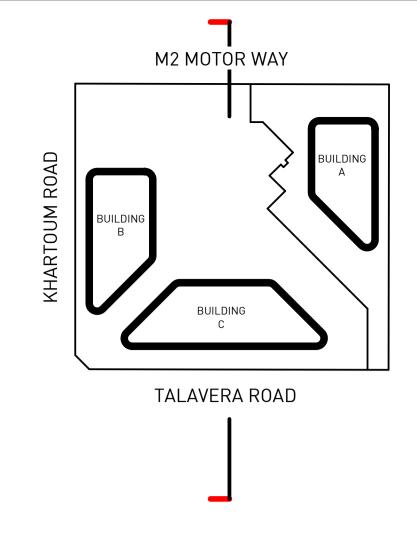

el 5, 53 Berry Street, North Sydney, NSW 2060. p: 02 8904 1853

Nominated Architect: Nick Sissons NSW ARB 7210

Client

LA SALLE INVESTMENT

MANAGEMENT

Scale North

@A1

40 TALAVERA ROAD

19-022

Project No. Revision Date

19/08/21

Drawing Title

CONCEPT DA - COVER SHEET

Drawing No. Revision
PL-0-00-01
A





#### M2 MOTORWAY



Architect

### sissons.

a: Level 5, 53 Berry Street, North Sydney, NSW 2060. p: 02 8904 1853

Nominated Architect: Nick Sissons NSW ARB 7210

SITE PLAN LEGEND LANDSCAPE AREA EXISTING BUILDING PROPOSED BUILDING

VEHICLE ACCESS PEDESTRIAN ACCESS STAGING LINE

Client LA SALLE INVESTMENT MANAGEMENT Scale 1 : 500 @A1

Project 40 TALAVERA ROAD

Project No. **Revision Date** 19/08/21 19-022

Drawing Title CONCEPT DA - EXISTING SITE PLAN

Drawing No. PL-0-01-01











Architect

#### sissons.

a: Level 5, 53 Berry Street, North Sydney, NSW 2060. p: 02 8904 1853

Nominated Architect: Nick Sissons NSW ARB 7210

LA SALLE INVESTMENT
MANAGEMENT
Scale North
1: 250 @A1

Project
40 TALAVERA ROAD

Project No. Revision Date
19-022 19/08/21

Drawing Title

CONCEPT DA - SECTION 1 - STAGE 2

Drawing No. PL-0-03-01

Revision **A** 





Architect

#### sissons.

a: Level 5, 53 Berry Street, North Sydney, NSW 2060. p: 02 8904 1853

Nominated Architect: Nick Sissons NSW ARB 7210

Drawing Title Project Client LA SALLE INVESTMENT 40 TALAVERA ROAD CONCEPT DA - SECTION 2 - STAGE 2 MANAGEMENT Project No. **Revision Date** Drawing No. Scale North 1:250 @A1 19-022 19/08/21 PL-0-03-02







1 CONCEPT DA - SUMMER 9AM

2 CONCEPT DA - SUMMER 12PM

CONCEPT DA - SUMMER 3PM
1: