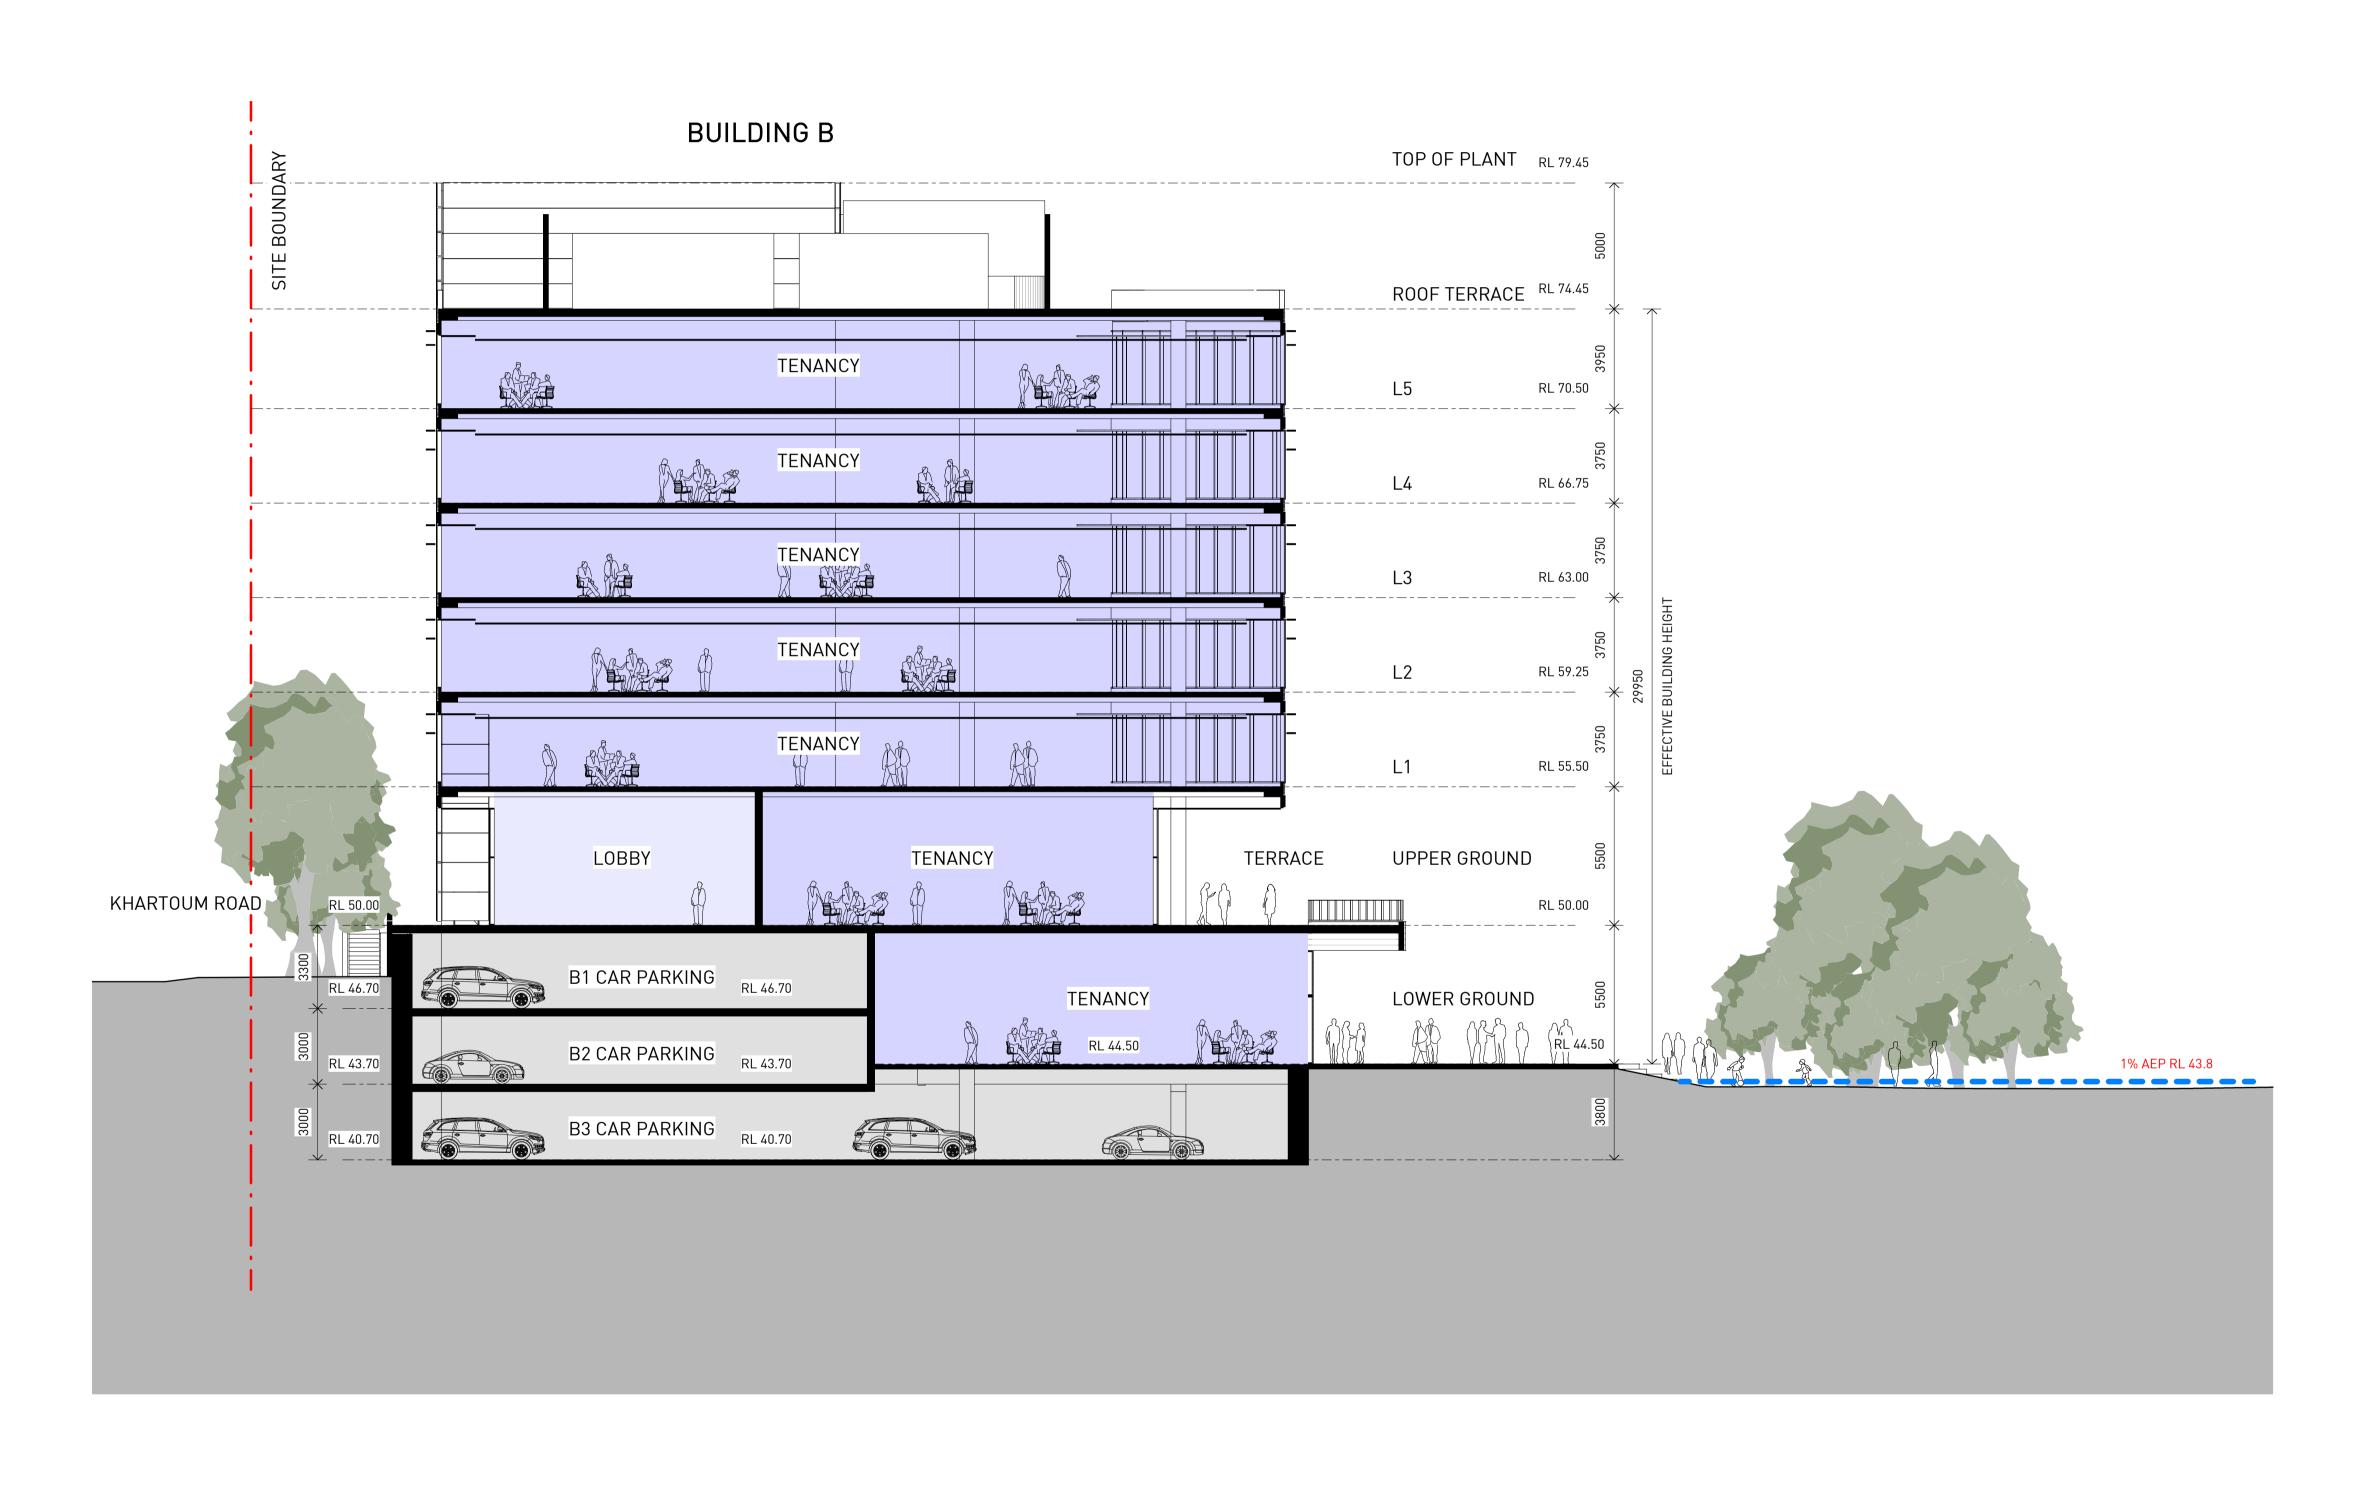

#### FOR REFERENCE ONLY

Drawing Title

Project

Project No.

19-022

LA SALLE INVESTMENT

MANAGEMENT

1:150 @A1

40 TALAVERA ROAD

**Revision Date** 

19/08/21

STAGE 2 ILLUSTRATIVE SITE - BUILDING **B SECTION** 

Drawing No. PL-0-12-01