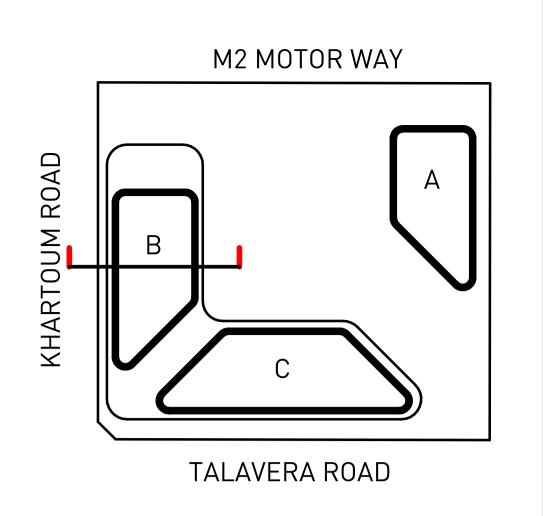

#### M2 MOTORWAY

Architect

### sissons.

a: Level 5, 53 Berry Street, North Sydney, NSW 2060. p: 02 8904 1853

Nominated Architect: Nick Sissons NSW ARB 7210

SITE PLAN LEGEND LANDSCAPE AREA EXISTING BUILDING PROPOSED BUILDING

VEHICLE ACCESS PEDESTRIAN ACCESS STAGING LINE