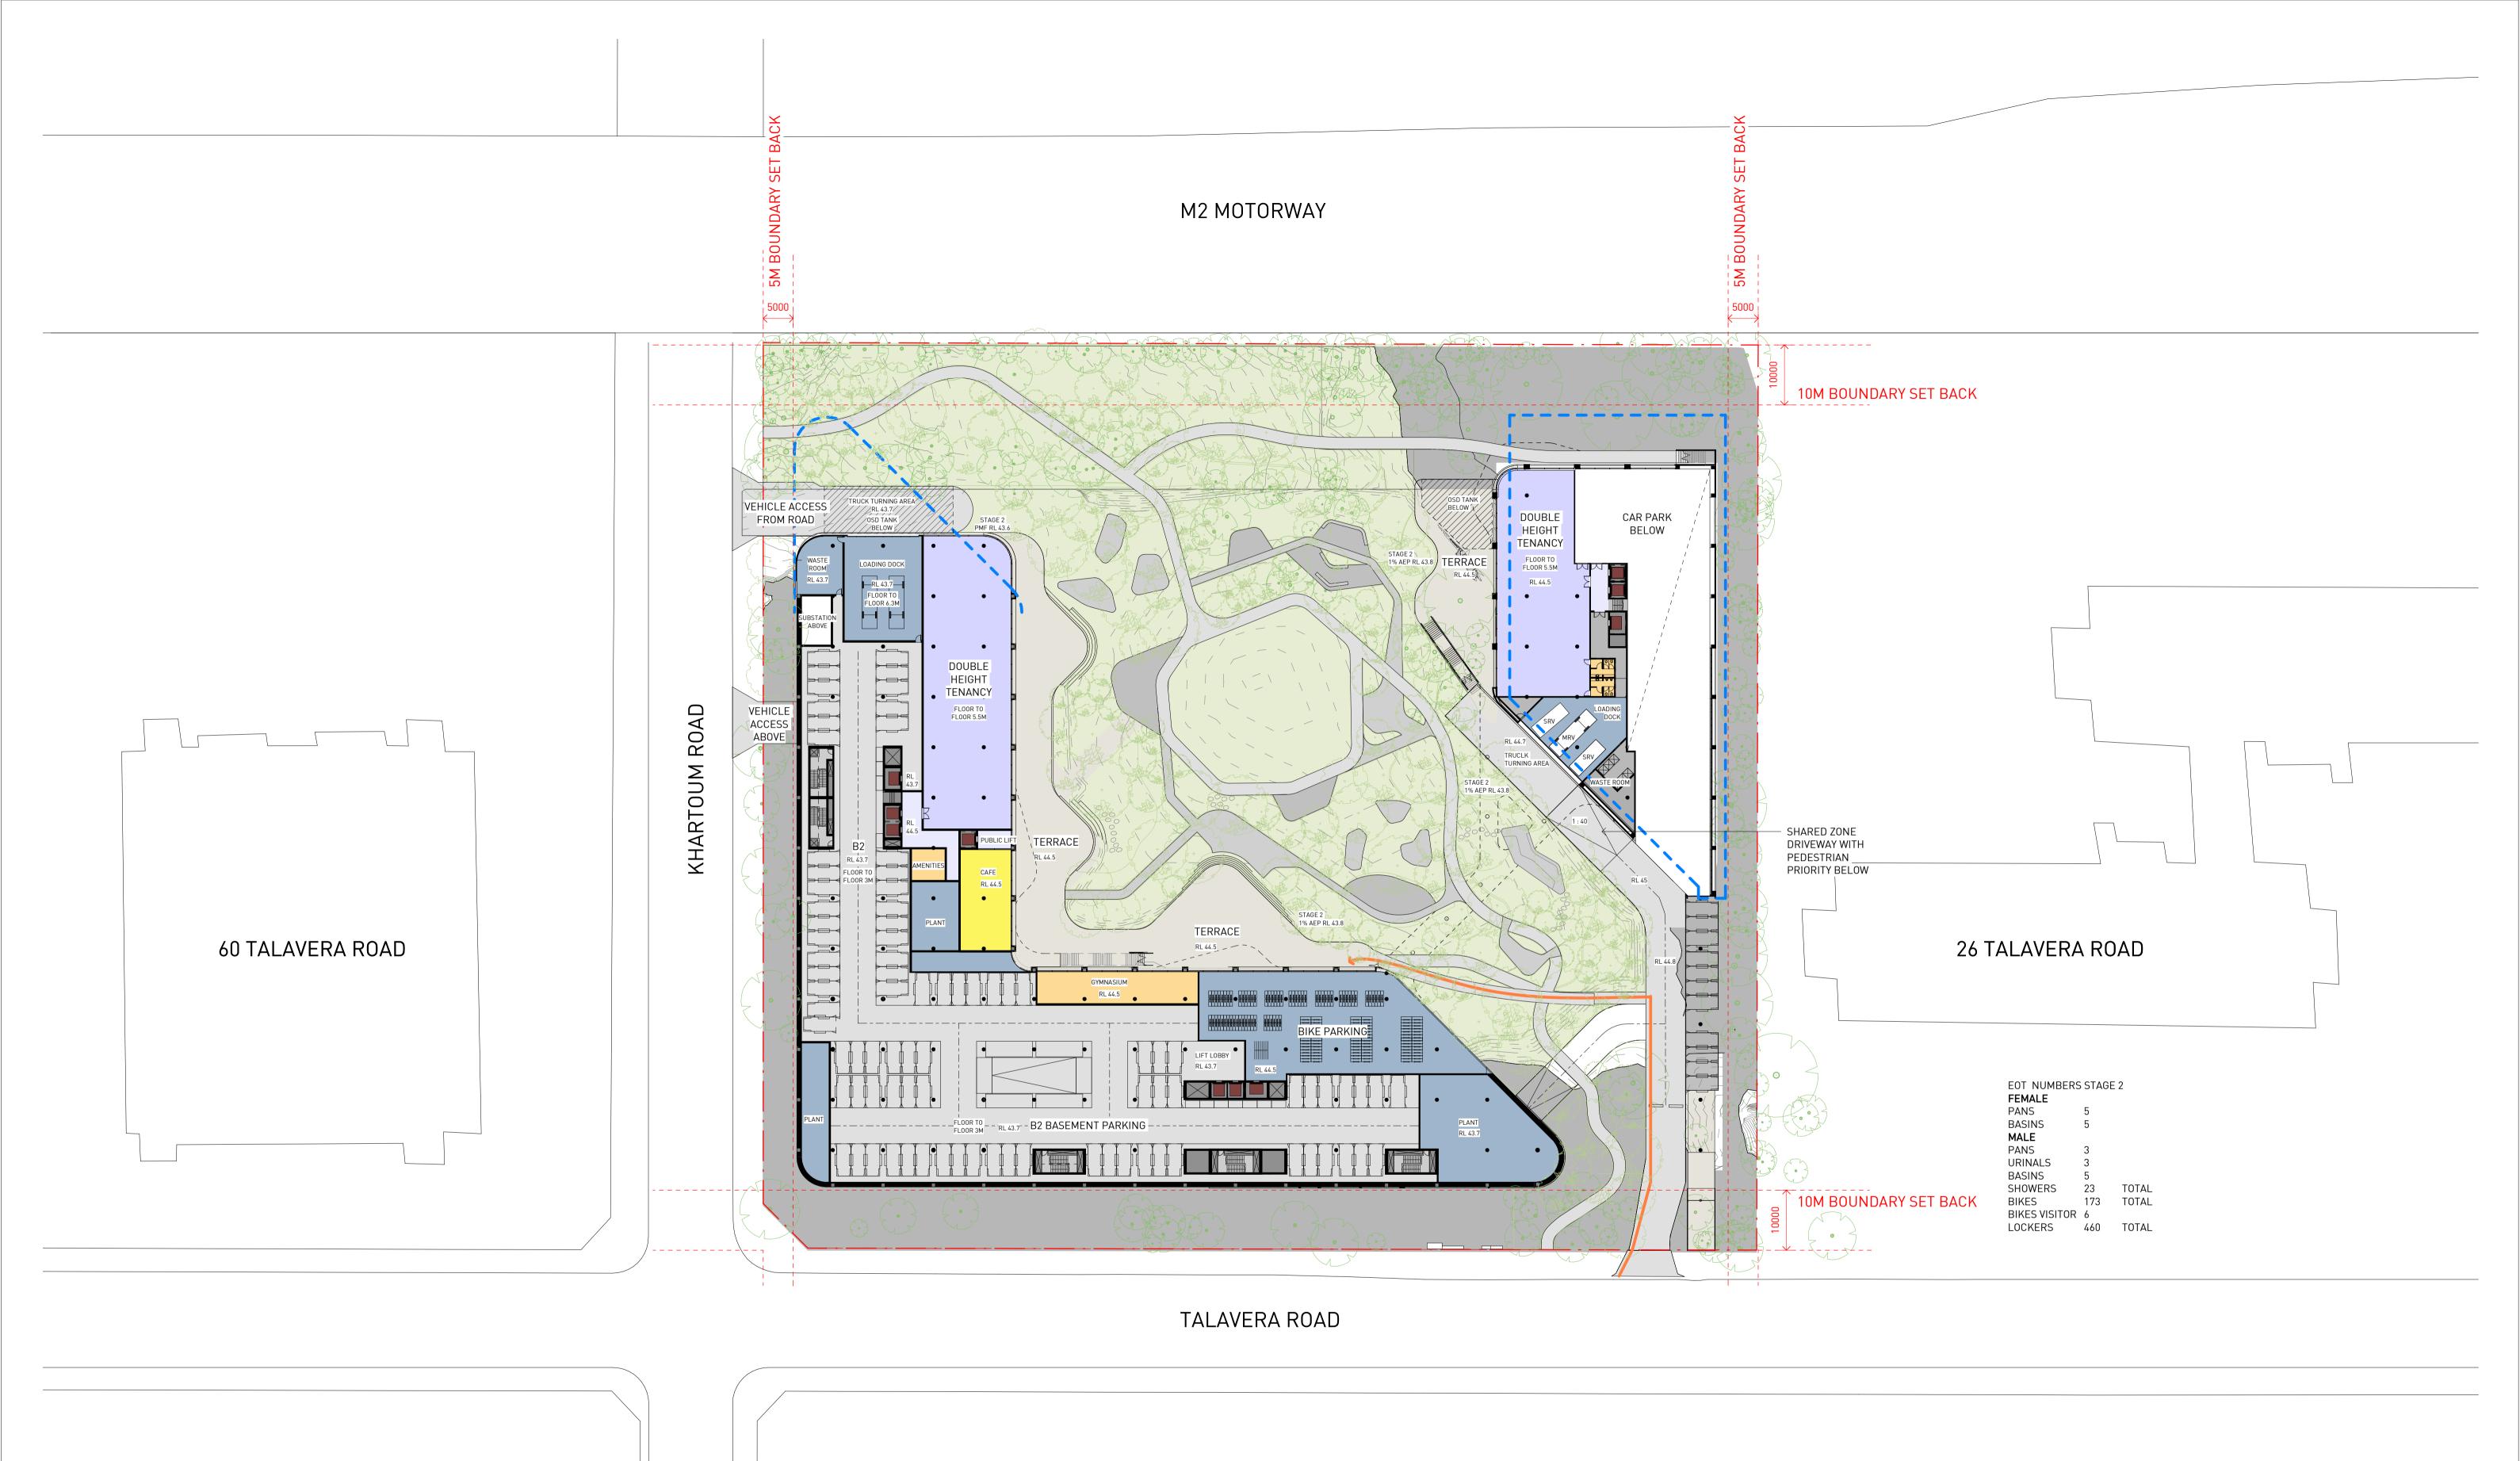

### sissons.

a: Level 5, 53 Berry Street, North Sydney, NSW 2060. p: 02 8904 1853

Nominated Architect: Nick Sissons NSW ARB 7210

SITE PLAN LEGEND LANDSCAPE AREA EXISTING BUILDING PROPOSED BUILDING

VEHICLE ACCESS PEDESTRIAN ACCESS STAGING LINE

Client LA SALLE INVESTMENT MANAGEMENT Scale 1 : 500 @A1

Project 40 TALAVERA ROAD

Project No. **Revision Date** 19/08/21 19-022

Drawing Title CONCEPT DA - EXISTING SITE PLAN

Drawing No. PL-0-01-01

Architect