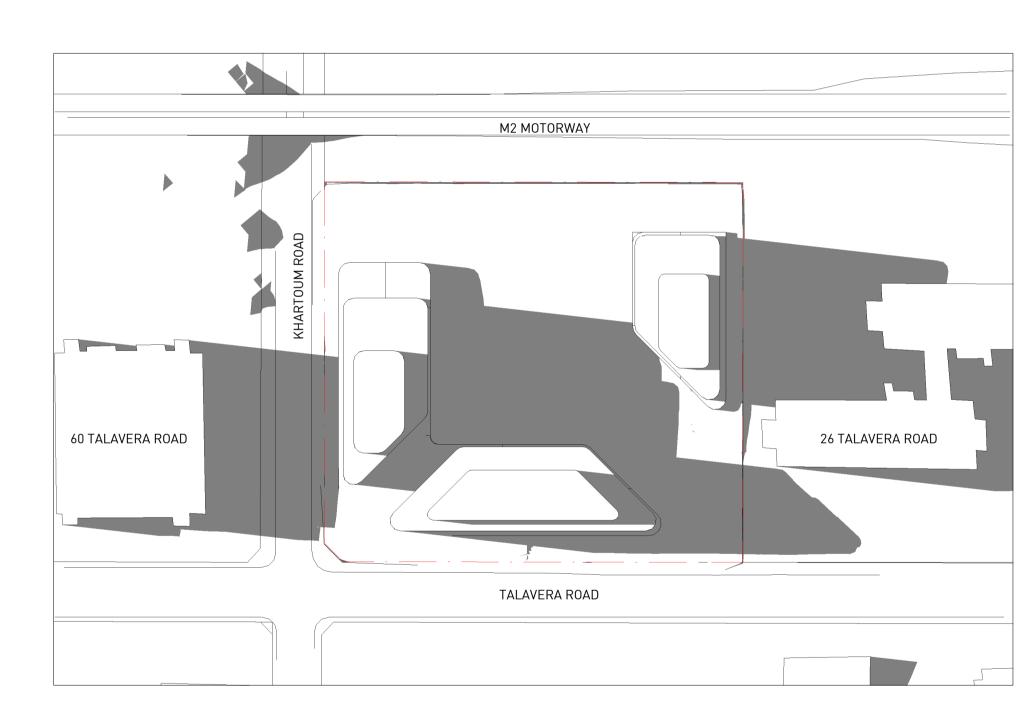

ect

#### sissons.

a: Level 5, 53 Berry Street, North Sydney, NSW 2060. p: 02 8904 1853

Nominated Architect: Nick Sissons NSW ARB 7210

LA SALLE INVESTMENT
MANAGEMENT
Scale North
1: 250 @A1

Project
40 TALAVERA ROAD

Project No. Revision Date
19-022 19/08/21

Drawing Title

CONCEPT DA - SECTION 1 - STAGE 2

Drawing No. PL-0-03-01

Revision **A** 





Architect

#### sissons.

a: Level 5, 53 Berry Street, North Sydney, NSW 2060. p: 02 8904 1853

Nominated Architect: Nick Sissons NSW ARB 7210

Drawing Title Project Client LA SALLE INVESTMENT 40 TALAVERA ROAD CONCEPT DA - SECTION 2 - STAGE 2 MANAGEMENT Project No. **Revision Date** Drawing No. Scale North 1:250 @A1 19-022 19/08/21 PL-0-03-02







1 CONCEPT DA - SUMMER 9AM

2 CONCEPT DA - SUMMER 12PM

CONCEPT DA - SUMMER 3PM
1: 1500







CONCEPT DA - WINTER 9AM

1:1500

5 CONCEPT DA - WINTER 12PM

6 CONCEPT DA - WINTER 3PM
1:1500

19-022

Architect •

## sissons.

a: Level 5, 53 Berry Street, North Sydney, NSW 2060. p: 02 8904 1853

Nominated Architect: Nick Sissons NSW ARB 7210

Client

LA SALLE INVESTMENT

MANAGEMENT

Scale North

1: 1500 @A1

Project
40 TALAVERA ROAD

Project No. Revision

Revision Date 19/08/21

Drawing Title

CONCEPT DA - SHADOW DIAGRAMS

Revision

Drawing No. PL-0-04-01





#### FOR REFERENCE ONLY

Architect

### sissons.

a: Level 5, 53 Berry Street, North Sydney, NSW 2060. p: 02 8904 1853

Nominated Architect: Nick Sissons NSW ARB 7210

Client

LA SALLE INVESTMENT

MANAGEMENT

Scale North

1:500 @A1

Project
40 TALAVERA ROAD

Project No. Revision Date 19-022 21/09/21

Drawing Title

STAGE 2 ILLU