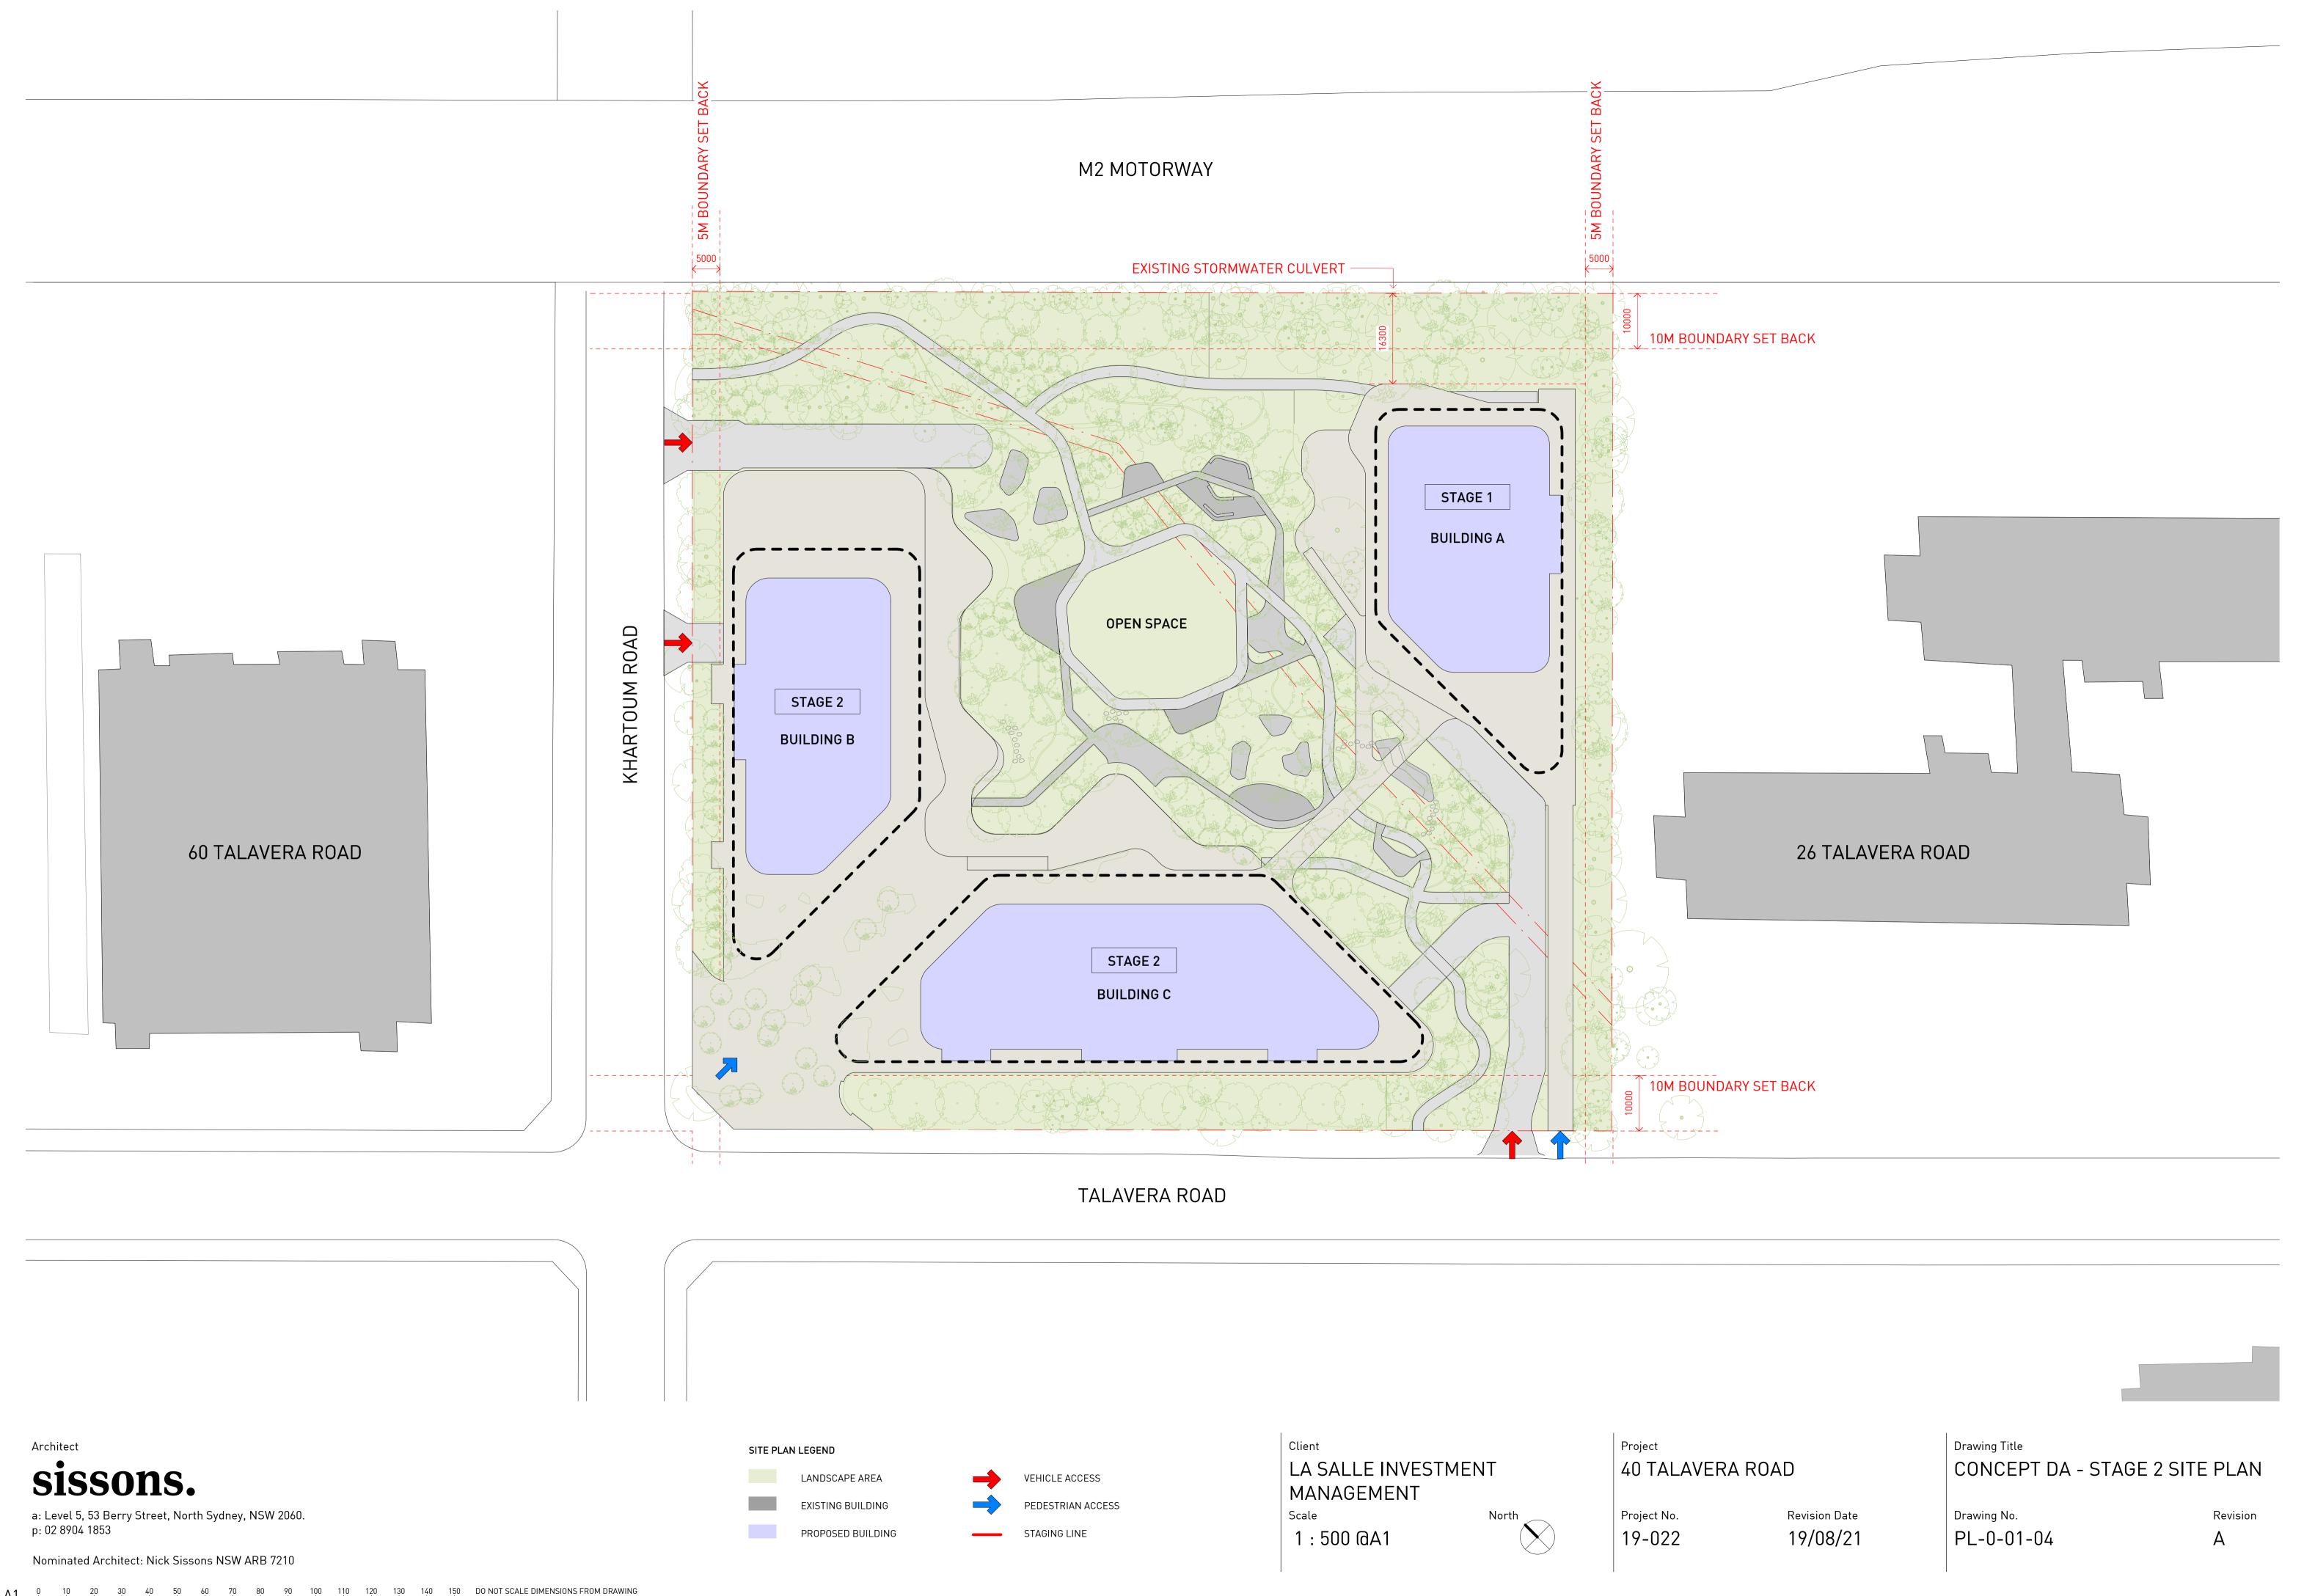

### sissons.

a: Level 5, 53 Berry Street, North Sydney, NSW 2060. p: 02 8904 1853

Nominated Architect: Nick Sissons NSW ARB 7210

SITE PLAN LEGEND LANDSCAPE AREA EXISTING BUILDING PROPOSED BUILDING

VEHICLE ACCESS PEDESTRIAN ACCESS STAGING LINE

Client LA SALLE INVESTMENT MANAGEMENT Scale 1 : 500 @A1

Project 40 TALAVERA ROAD

Project No. **Revision Date** 19/08/21 19-022

Drawing Title CONCEPT DA - EXISTING SITE PLAN

Drawing No. PL-0-01-01

Architect